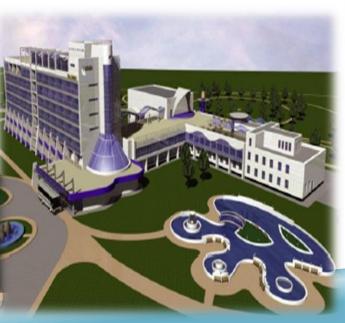

# Construction of the sanatorium and resort & spa hotel, project is designed by "Ernst & Young"

# Project:

- 1. Sanatorium for 250-300 rooms with medical facilities, a swimming pool with mineral water and spa services;
- 2. Resort & spa hotel for 150-200 rooms with water park or spa complex, conference complex and sports facilities.

# Factors that contribute to the success of the project:

- unique mineral springs and sapropel deposits;
- high demand of the residents of the Tyumen region, Khanty Mansiisk, Sverdlovsk region, Chelyabinsk region, Kurgan region.
- Lack of hotels with spa and water parks

### Location of site for implementation of project:

The municipal site of **5,5 Ha** is located in a picturesque area on the bank of Matyushino lake, 34 km from Tyumen.

Total investments – 2 billion RUB (41,6 million euros) Employees – 500