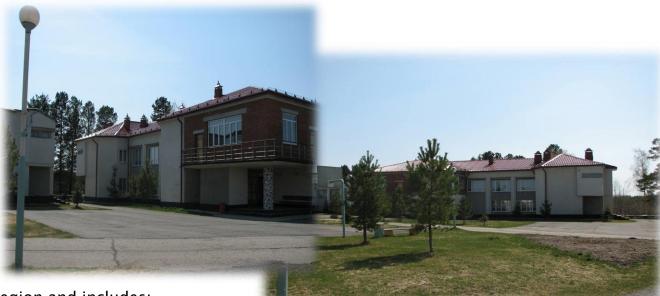

# Construction of the Center for Restorative Medicine and Rehabilitation "Ahmanka" (the second stage)

### Project:

Construction of the second building of the Center for Restorative Medicine and Rehabilitation "Ahmanka." Expansion to 250 beds.

### Additional information:

Ahmanka lake is 82 kilometers away from Tyumen in a picturesque area.

Mud of Ahmanka lake is rich of organic complex and active biological substances. Medical effect of miraculous mud was tested by time.