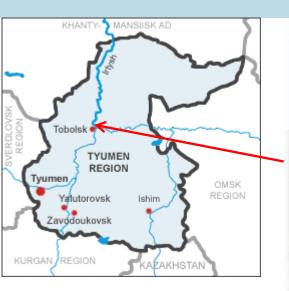

# Construction of a recreational center in Tobolsk on the bank of the Irtysh River

Perspective location of recreational complex in Tobolsk (263-264km Federal highway Tyumen-Tobolsk-Khanty-Mansiysk)