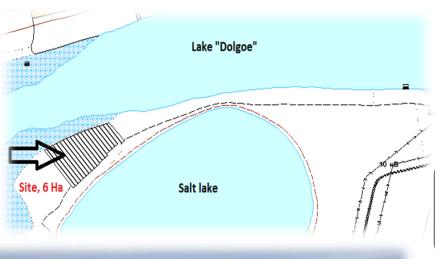

# Construction of a recreational complex near the Salt Lake in Berduzhskiy district of Tyumen region

"Salt Lake" is a natural monument of regional significance. Uniqueness of the lake is that it contains deposits of mud, treating many diseases, such as:

- Diseases of the musculoskeletal system;
- Gynecological diseases;
- Skin disease.

The lake is dead. Salt level is so great that the fish is not found.

Parameters of site for implementation of project:

The municipal site of **6 Ha** is located near the "Salt Lake".

Total investments – 300 million RUB (6,3 million euros)
Employees – 50