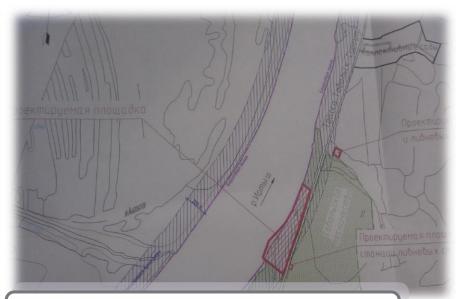

# Construction of a recreational center in Tobolsk on the bank of the Irtysh River

Perspective location of recreational complex in Tobolsk (263-264km Federal highway Tyumen-Tobolsk-Khanty-Mansiysk)

# **Project:**

- 2 hotel complex with 65 rooms and 50 rooms;
- Conference block;
- Health Unit;
- Guest houses;
- Lighthouse observation deck;
- Administrative buildings.

Total investments – 450 million RUB (9,4 million euros) Employees – 90