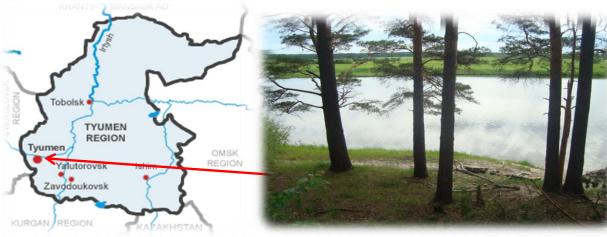

### Location of site for implementation of project:

The municipal site of **5,5 Ha** is located in a picturesque area on the bank of Matyushino lake, 34 km from Tyumen.

Total investments – 2 billion RUB (41,6 million euros) Employees – 500