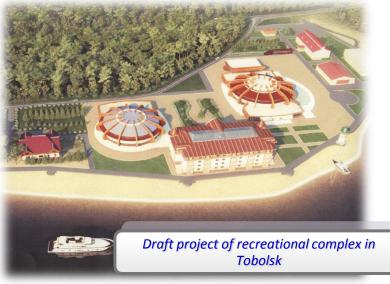

# Construction of a recreational center in Tobolsk on the bank of the Irtysh River

Perspective location of recreational complex in Tobolsk (263-264km Federal highway Tyumen-Tobolsk-Khanty-Mansiysk)

# **Project:**

- 2 hotel complex with 65 rooms and 50 rooms;
- Conference block;
- Health Unit;
- Guest houses;
- Lighthouse observation deck;
- Administrative buildings.

Total investments – 450 million RUB (9,4 million euros) Employees – 90