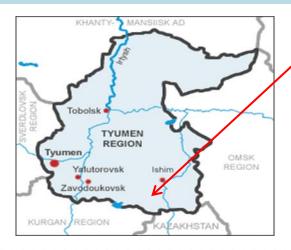

# Construction of a recreational complex near the Salt Lake in Berduzhskiy district of Tyumen region

"Salt Lake" is a natural monument of regional significance. Uniqueness of the lake is that it contains deposits of mud, treating many diseases, such as: