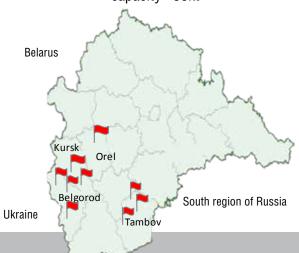

#### Brauni

- · brown cane cubes
- brown granulated cane sugar

Russian sugars producers by slicing capacity

9 sugar plants in Central Russia with daily capacity ~50kt

www.rusagrogroup.ru, agro.lse