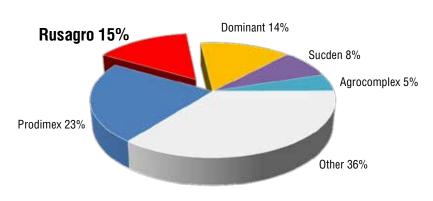

### Rusagro Sugar business has traditionally been RUSAGO Group's Core Business

#### Every 2d spoon of sugar in Russia produced by RUSAGRO!

Nº2 of Russian Sugar market
Nº1 IN B2C SEGMENT

#### Brauni

- · brown cane cubes
- brown granulated cane sugar

Russian sugars producers by slicing capacity

9 sugar plants in Central Russia with daily capacity ~50kt

www.rusagrogroup.ru, agro.lse