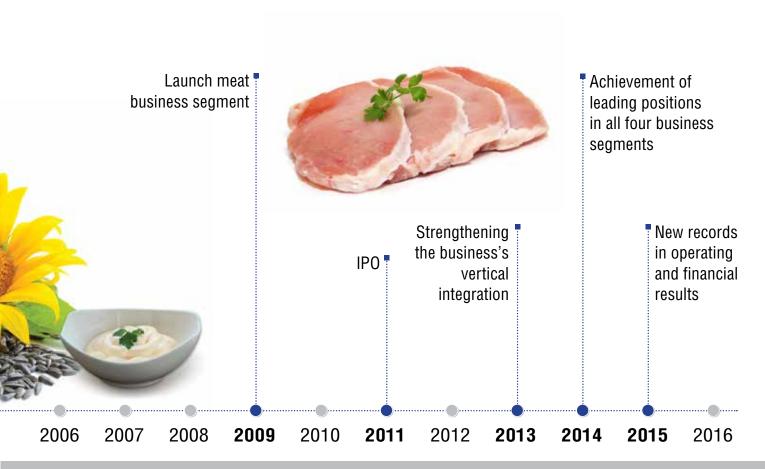

ion plants Slaughter house with capacity of 1,9mln heads





and Kursk areas

1 grain plant in Voronezh area

## vertically integrated diversified with a 20-years history

#### **Business Divisions**

#### Agriculture

One of the leading land-lords in Russia with 665 thousand ha in Belgorod, Tambov, Voronezh, Kursk, Orel and Far East regions 4 elevators

#### Oil/ Fats

№1 producer in consumer margarine with 43% SOM

№5 producer in mayonnaise category with 13% SOM

OEP in Samara region 6 elevators in Samara, Saratov and

Orenburg regions
Fats plants in Ekaterinburg and in Ussuriysk







# Rusagro Group's assets are giving the business regional products in more than

#### HISTORY OF THE COMPANY



## located in eight Russian regions, diversification. The Company sells its 20 countries.





### Rusagro Sugar business has traditionally been RUSAGO Group's Core Business

#### Every 2d spoon of sugar in Russia produced by RUSAGRO!

Nº2 of Russian Sugar market
Nº1 IN B2C SEGMENT

#### LEADING BRANDS ON THE MARKET



#### Russkii sahar

- · white sugar cubes
- · white sugar crystals



#### Chaikofsky

Extra grade sugar

- · white sugar cubes
- · white sugar crystals



#### Mon Cafe'

Extra grade sugar

• white shaped sugar cubes



#### Brauni

- · brown cane cubes
- brown granulated cane sugar

Russian sugars producers by slicing capacity



9 sugar plants in Central Russia with daily capacity ~50kt



www.rusagrogroup.ru, agro.lse