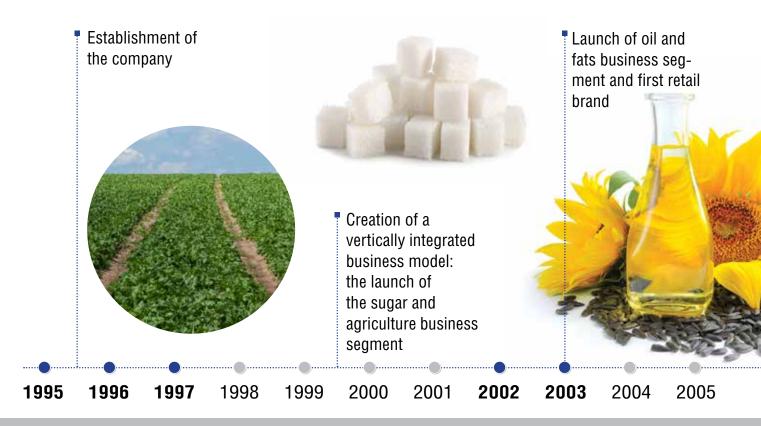

Meat

No2 producer with 5% SOM 13 pig complexes in Belgorod and Tambov areas 2 fodder production plants Slaughter house with capacity of 1,9mln heads





and Kursk areas

1 grain plant in Voronezh area

## vertically integrated diversified with a 20-years history

#### **Business Divisions**

#### Agriculture

One of the leading land-lords in Russia with 665 thousand ha in Belgorod, Tambov, Voronezh, Kursk, Orel and Far East regions 4 elevators

#### Oil/ Fats

№1 producer in consumer margarine with 43% SOM

№5 producer in mayonnaise category with 13% SOM

OEP in Samara region 6 elevators in Samara, Saratov and

Orenburg regions
Fats plants in Ekaterinburg and in Ussuriysk







# Rusagro Group's assets are giving the business regional products in more than

#### HISTORY OF THE COMPANY



## located in eight Russian regions, diversification. The Company sells its 20 countries.





### Rusagro Sugar business has traditionally been RUSAGO Group's Core Business

#### Every 2d spoon of sugar in Russia produced by RUSAGRO!

Nº2 of Russian Sugar market
Nº1 IN B2C SEGMENT

#### LEADING BRANDS ON THE MARKET



#### Russkii sahar

- · white sugar cubes
- · white sugar crystals



#### Chaikofsky

Extra grade sugar

- · white sugar cubes
- · white sugar crystals



#### Mon Cafe'

Extra grade sugar

• white shaped sugar cubes



#### Brauni

- · brown cane cubes
- brown granulated cane sugar

Russian sugars producers by slicing capacity



9 sugar plants in Central Russia with daily capacity ~50kt



www.rusagrogroup.ru, agro.lse