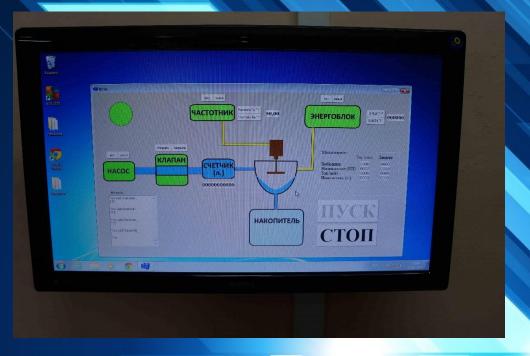

The complex of Sirius-A\* equipment with electronic program control for structuring and activation of fluid consists of:

- The Sirius-A device (chamber for structuration and activating of water equipped with an electric motor installed on the frame, line transformer, high voltage power unit, high voltage wires);
- Counters of water produced, needle water pressure sensors translating data on the PC, cumulative PET containers;
- PC: the monitor and the system unit with software (manual control) with the ability to customize the remote control of production;
- Video control system (4 cameras);
- Integrated water treatment system and piping (if necessary).
- \* (Working version of Sirius-A can be seen on the company website www.ideal30.com "Multimedia" tab (English version of the web site will be in the near future) and in Russian Export Catalog is created by Ministry of Economic Development of Russian Federation