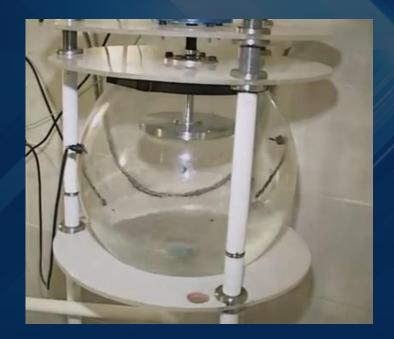

The complex of Sirius-A\* equipment with electronic program control for structuring and activation of fluid consists of:

- The Sirius-A device (chamber for structuration and activating of water equipped with an electric motor installed on the frame, line transformer, high voltage power unit, high voltage wires);
- Counters of water produced, needle water pressure sensors translating data on the PC, cumulative PET containers;
- PC: the monitor and the system unit with software (manual control) with the ability to customize the remote control of production;
- Video control system (4 cameras);
- Integrated water treatment system and piping (if necessary).
- \* (Working version of Sirius-A can be seen on the company website www.ideal30.com "Multimedia" tab (English version of the web site will be in the near future) and in Russian Export Catalog is created by Ministry of Economic Development of Russian Federation