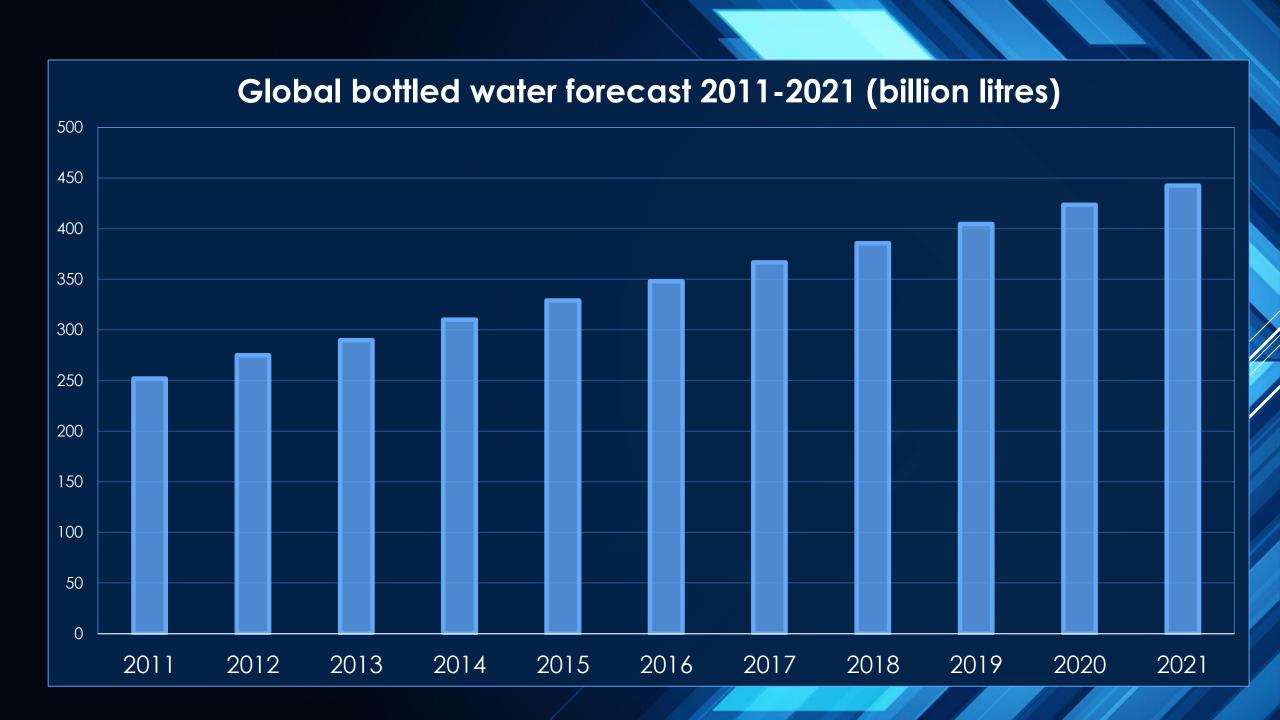

#### FOR REFERENCE:

- One of the fastest growing sectors of economy in the world is the production of drinking water and alcohol-free beverages. Investigations of developed markets show that production and consumption of drinking water is growing every year in all countries and regions of the world.
- It is forecasted that total amount of water sales will exceed 300 billion liters in 2015. Bottled water will outstrip tea, which is the most consumed packed beverage in the world.
- World output of bottled water demonstrates an unprecedented growth to almost 100 billion liters, according to the forecast for 2013 - 2018. This stage will surpass the previous five-year period to more than 25 billion liters, making bottled water the fastest growing soft drink in the world.