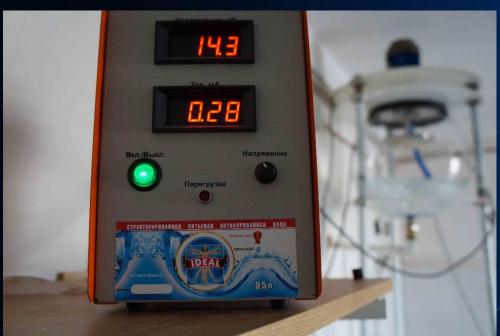

The complex of Sirius-A\* equipment with electronic program control for structuring and activation of fluid consists of:

- The Sirius-A device (chamber for structuration and activating of water equipped with an electric motor installed on the frame, line transformer, high voltage power unit, high voltage wires);
- Counters of water produced, needle water pressure sensors translating data on the PC, cumulative PET containers;
- PC: the monitor and the system unit with software (manual control) with the ability to customize the remote control of production;
- Video control system (4 cameras);
- Integrated water treatment system and piping (if necessary).
- \* (Working version of Sirius-A can be seen on the company website www.ideal30.com "Multimedia" tab (English version of the web site will be in the near future) and in Russian Export Catalog is created by Ministry of Economic Development of Russian Federation