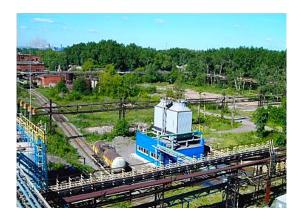

registered.
- The site is owned by JSC "Uralchimplast" that a certificate of state registration.
- The main type of permitted use for the operation of the industrial site with rail tracks, which fully corresponds to the current use of the site.



## **Chempark Infrastructure**



- Various energy resources available on site
- Connection to energy resources supply points free of charge!
- Waste water treatment on owned up-to-date purification system.
- Industrial garbage landfill
- Thermal treatment furnaces for chemical runoffs
- On-site truck road system total length about 35 km
- On-site railway road system total length about 35 km
- Logistic services and warehouse facilities for raw materials and finished products
- Pipeline connections on site
- Chempark area is under security check







# **Chemical Park Tagil Area Outline**





## **Energy Resources Available on Site**



| Resource Type                                     | Max. Total Capacity | Available Free Capacity |
|---------------------------------------------------|---------------------|-------------------------|
| Natural gas                                       | 40 000 m³ / h       | 25 000 m³ / h           |
| Power supply                                      | 52.5 mW             | 40 mW                   |
| Heat supply (steam)                               | 90 Gcal / h         | 35 Gcal / h             |
| Water supply                                      | 1220 m³ / h         | 800 m³ / h              |
| Waste water purification and treatment facilities | 5 200 m³ / h        | 870 m³ / h