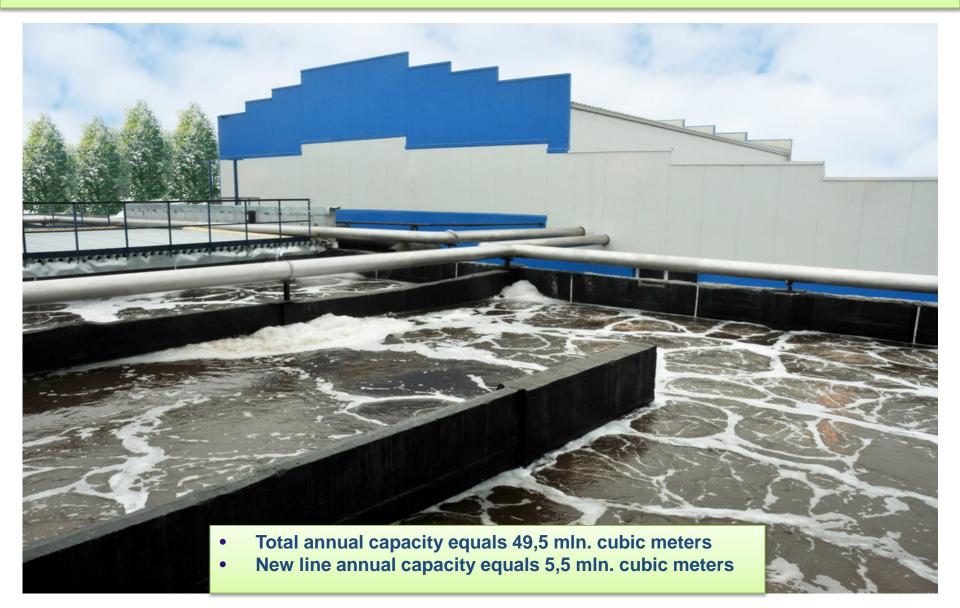

|
| Waste water purification and treatment facilities | 5 200 m³ / h        | 870 m³ / h              |
| Nitrogen                                          | 200 m³ / h          | 120 m³ / h              |
| Compressed air                                    | 7800 m³ / h         | 2500 m³ / h             |

# **Major Residents & Projects**











Burovik



URALCHIMPLAST







Ecotechnologii - 2005

# **Current Projects**







 $Total\ investment-\ 80\ mln.\ rub.$   $Capacity-2\ 500\ tn/y.$  Manufacture of adhesive agents and rust inhibitors.





Total investment – 19 bln. rub. Capacity– 600 000 tn/y. Manufacture of methanol





Total investment— 420 mln. rub. Capacity— 25 000 tn/y. Manufacture of the foundry & cast resins

## **Biological Water Treatment Units**





# Advantages of Chempark «Tagil» Full range of support services for residents



| ChemPark                            | Focus of a<br>Resident | ChemPark                |
|-------------------------------------|------------------------|-------------------------|
| Ecology                             | R&D                    | Repair service          |
| Power generation                    | Marketing              | Infrastructure          |
| Analytics                           | Production             | PR                      |
| Safety arrangements and precautions | Troduction             | Medical services        |
| Lawyer's services                   | Sales                  | Fire protection service |



#### Cooperation with «Skolkovo» technopark









Industrial Trial Units t