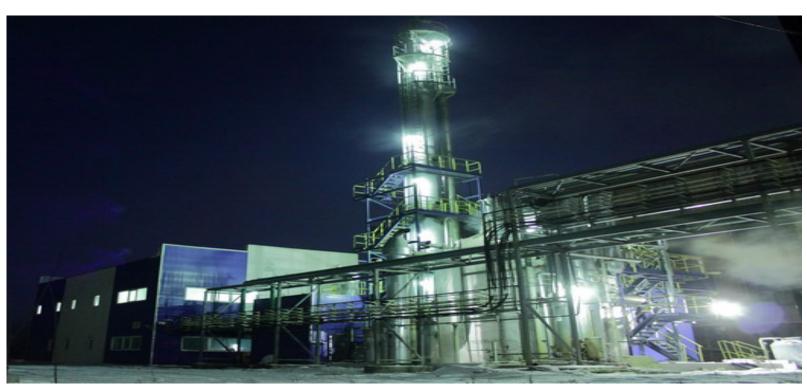

# **Current Projects**

 $Total\ investment-\ 80\ mln.\ rub.$   $Capacity-2\ 500\ tn/y.$  Manufacture of adhesive agents and rust inhibitors.

Total investment – 19 bln. rub. Capacity– 600 000 tn/y. Manufacture of methanol