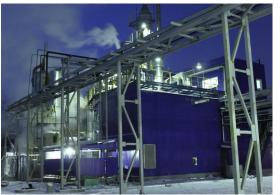

gistered.
- The site is owned by JSC "Uralchimplast" that a certificate of state registration.
- The main type of permitted use for the operation of the industrial site with rail tracks, which fully corresponds to the current use of the site.



## **Chempark Infrastructure**



- Various energy resources available on site
- Connection to energy resources supply points free of charge!
- Waste water treatment on owned up-to-date purification system.
- Industrial garbage landfill
- Thermal treatment furnaces for chemical runoffs
- On-site truck road system total length about 35 km
- On-site railway road system total length about 35 km
- Logistic services and warehouse facilities for raw materials and finished products
- Pipeline connections on site
- Chempark area is under security check







# **Chemical Park Tagil Area Outline**





## **Energy Resources Available on Site**



| Resource Type                                     | Max. Total Capacity | Available Free Capacity |
|---------------------------------------------------|---------------------|-------------------------|
| Natural gas                                       | 40 000 m³ / h       | 25 000 m³ / h           |
| Power supply                                      | 52.5 mW             | 40 mW                   |
| Heat supply (steam)                               | 90 Gcal / h         | 35 Gcal / h             |
| Water supply                                      | 1220 m³ / h         | 800 m³ / h              |
| Waste water purification and treatment facilities | 5 200 m³ / h        | 870 m³ / h