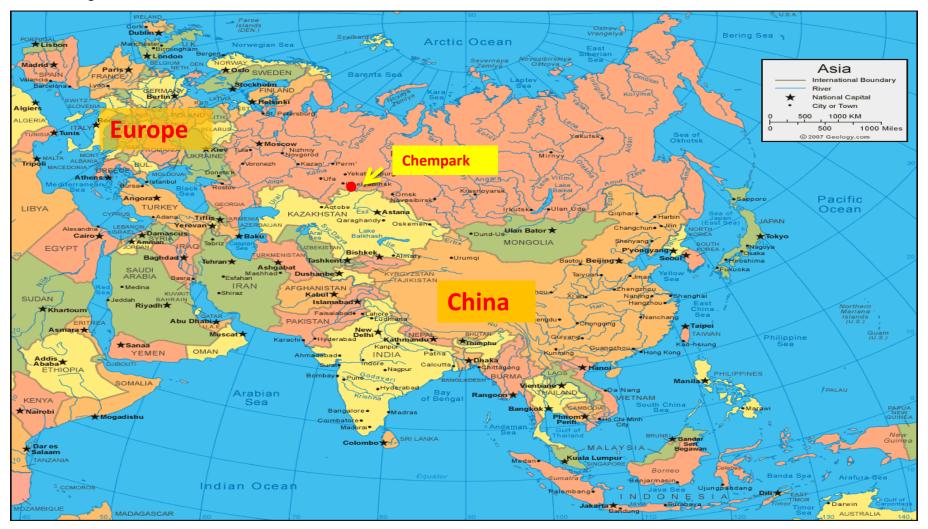

### **Geography and General Info**

- Population of Nizhny Tagil comprises about 390 thousand people.
- Major local and regional industries are ferrous metallurgy, machine building, metalworking and chemical industry.
- The regional and administrative center of Sverdlovsk region Yekaterinburg is located in 146km from Nizhny Tagil.

## **Logistic Connections**

Regional highway P353 to Yekaterinburg – 10 km away from Chempark. Access to federal highway M5.

River harbor in Perm – 370 km away from Nizhny Tagil

Federal Sverdlovsk railway road – 300 meters away from the site

Koltsovo Airport in Yekaterinburg – 140 km away from the site

Customs post "Nizhnetagilsky" - 5km away from the site