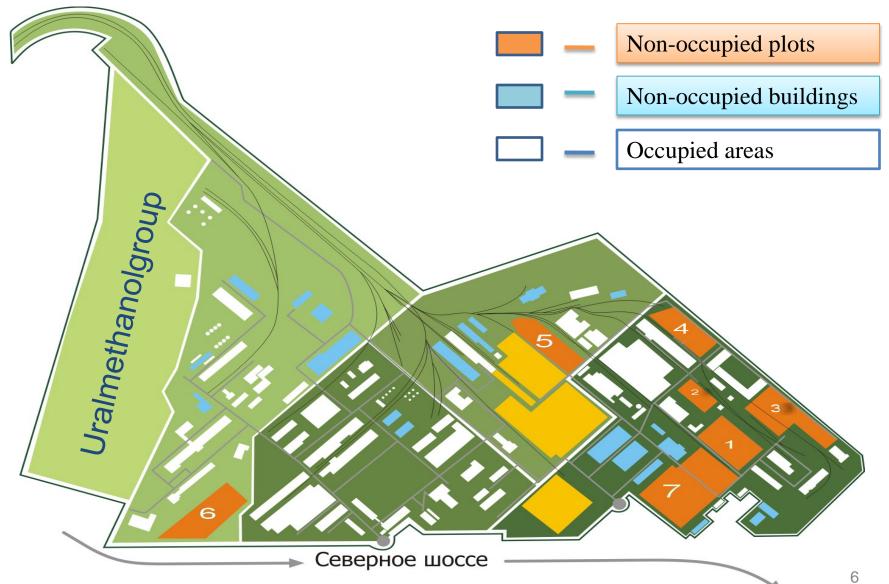

plast" that a certificate of state registration.
- The main type of permitted use for the operation of the industrial site with rail tracks, which fully corresponds to the current use of the site.



## **Chempark Infrastructure**



- Various energy resources available on site
- Connection to energy resources supply points free of charge!
- Waste water treatment on owned up-to-date purification system.
- Industrial garbage landfill
- Thermal treatment furnaces for chemical runoffs
- On-site truck road system total length about 35 km
- On-site railway road system total length about 35 km
- Logistic services and warehouse facilities for raw materials and finished products
- Pipeline connections on site
- Chempark area is under security check







# **Chemical Park Tagil Area Outline**





## **Energy Resources Available on Site**



| Resource Type                                     | Max. Total Capacity | Available Free Capacity |
|---------------------------------------------------|---------------------|-------------------------|
| Natural gas                                       | 40 000 m³ / h       | 25 000 m³ / h           |
| Power supply                                      | 52.5 mW             | 40 mW                   |
| Heat supply (steam)                               | 90 Gcal / h         | 35 Gcal / h             |
| Water supply                                      | 1220 m³ / h         | 800 m³ / h              |
| Waste water purification and treatment facilities | 5 200 m³ / h        | 870 m³ / h              |
| Nitrogen