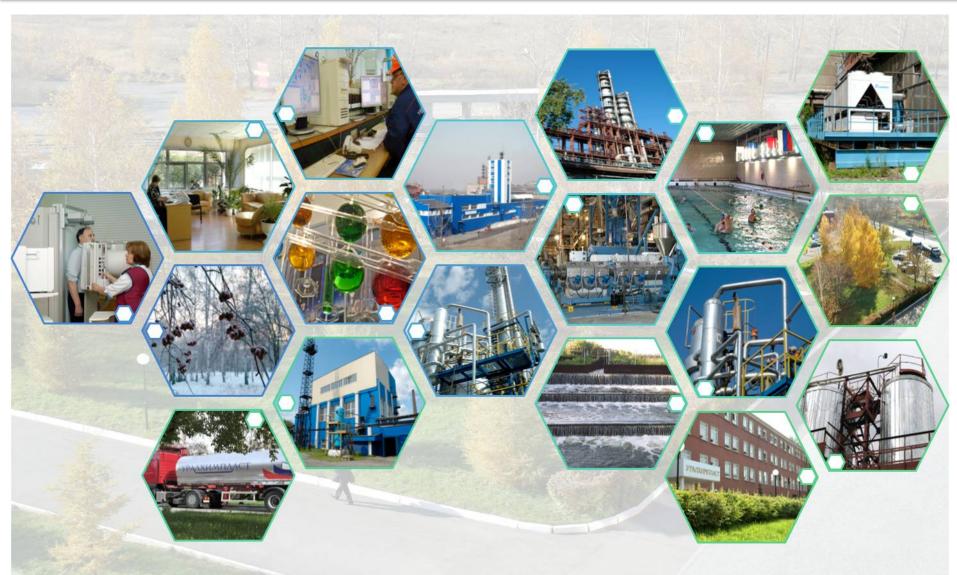

## **Chempark Infrastructure**

- Various energy resources available on site
- Connection to energy resources supply points free of charge!
- Waste water treatment on owned up-to-date purification system.
- Industrial garbage landfill
- Thermal treatment furnaces for chemical runoffs
- On-site truck road system total length about 35 km
- On-site railway road system total length about 35 km
- Logistic services and warehouse facilities for raw materials and finished products
- Pipeline connections on site
- Chempark area is under security check

## **Energy Resources Available on Site**

| Resource Type                                     | Max. Total Capacity | Available Free Capacity |
|---------------------------------------------------|---------------------|-------------------------|
| Natural gas                                       | 40 000 m³ / h       | 25 000 m³ / h           |
| Power supply                                      | 52.5 mW             | 40 mW                   |
| Heat supply (steam)                               | 90 Gcal / h         | 35 Gcal / h             |
| Water supply                                      | 1220 m³ / h         | 800 m³ / h              |
| Waste water purification and treatment facilities | 5 200 m³ / h        | 870 m³ / h              |
| Nitrogen                                          | 200 m³ / h          | 120 m³ / h              |
| Compressed air                                    | 7800 m³ / h         | 2500 m³ / h             |