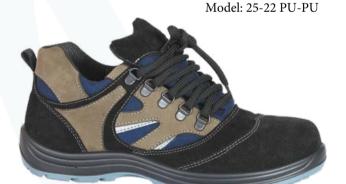

uction method - moulding

GOST: 12.4.187-97, 28507-99 12.4.137-2001

Model: 25-22 PU-PU

Sizes: 40-46

Shoe type – training shoes

Shoe class - men

Upper - spilt suide, nubuck, cordura

Lining - tunica

Toecap – thermoplastic, steel (200 Joule)

Construction method – moulding

GOST: 12.4.187-97, 28507-99 12.4.137-2001

Convenient and light lace-up shoes are made of natural leather. Comfortable design shoetree enables to work all day long feeling no fatigue and discomfort.

Light weight double density sole is resistant to effect of aggressive substances. Outsole layer is made of polyurethane, has absorbing properties and makes shoe light and comfortable. Base layer is made of wearproof polyurethane with improved resistance to side-slipping, deformation and abrasion.

Model: 25-12 PU-PU









# LOW SHOES

Shoes are made of natural leather, have soft edge piping, backed up with natural lining, designed for works in closed heated space or in warm season, as well as for technical personnel.

The following materials may be used: Upper – natural leather, haircell print Lining– split lining leather, tunica cloth Toecap –thermoplastic, steel (200Joule)

### TOP SELLER

### Models:

5-02 PU-PU w – natural leather 5-07 PU-PU w – haircell print 5-021 PU-PU w – leather, steel toecap 5-071 PU-PU w – haircell, steel toecap

### Sole

PU-PU - double density polyurethane

GOST: 12.4.137-2001, 12.4.187-97, 28507-99

Size run: 36-40















### TOP SELLER

### Models:

5-02 PU-PU Alpha – natural leather 5-07 PU-PU Alpha – haircell print 5-021 PU-PU Alpha – leather, steel toecap 5-0