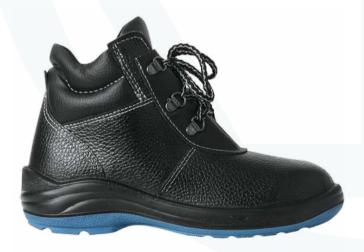

e



www.yahting.biz

### Models:

2-52 PU-PU w - natural leather
2-53 PU-PU w - leather, wool, fur
2-521 PU-PU w - natural leather, steel toecap
2-531 PU-PU w - leather, steel toecap, wool, fur
2-55 PU-PU w - natural leather, artificial fur
2-551 PU-PU w - leather, artificial fur, steel toecap
2-56 PU-PU w - natural leather, natural fur
2-561 PU-PU w - leather, natural fur, steel toecap

### Модели:

2-57 PU-PU w – haircell print 2-571 PU-PU w – haircell print, steel toecap 2-58 PU-PU w – haircell print, artificial fur 2-581 PU-PU w – haircell, artificial fur, steel toecap 2-59 PU-PU w – haircell print, natural fur 2-591 PU-PU w – haircell, natural fur, steel toecap

### Sole:

PU-PU – double density polyurehane GOST: 12.4.137-2001, 12.4.187-97, 28507-99

Size run: 36-40



















GOST: 12.4.137-2001, 12.4.187-97, 28507-99

Size run: 40-47



### Models:

2-52 PU-PU - natural leather

2-53 PU-PU- leather, steel toecap, wool, fur

2-55 PU-PU – natural leather, artificial fur

2-57 PU-PU- haircell print

2-58 PU-PU - haircell print, artificial fur

2-59 PU-PU - haircell print, natural fur

2-521 PU-PU – natural leather, steel toecap

2-531 PU-PU - leather, steel toecap, wool, fur

2-551 PU-PU – leather, artificial fur, steel toecap

2-571 PU-PU - haircell print, steel toecap

2-581 PU-PU - haircell, artificial fur, steel toecap

2-591 PU-PU-haircell print, natural fur, steel toecap

### Sole:

PU-PU – double density polyurethane PU-TPU:polyurethane-thermopolyurethane

















GOST: 12.4.137-2001, 12.4.187-97, 28507-99

Size run: 40-46

### Models:

2-52 PU-P