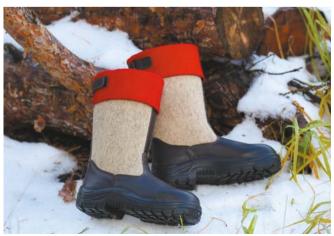

Being based on researches of both leading foreign companies and our own company, we developed a new collection of shoes for protection against low temperatures, this collection combines traditional Russian materials with up-to-date processing methods. All that enables to use unique high boots-felt boots in severe climatic conditions, spare yourself trouble of adverse effect of not only cold but also aggressive medium.

#### TS 8830-001-13102141-2012 with revision № 1

Special footwear for men and women with combined top of leather and felt or leather and felt with protective coating against low temperatures, oil, oil products and total industrial pollutions: high felt boots, felt boots with leather soles.