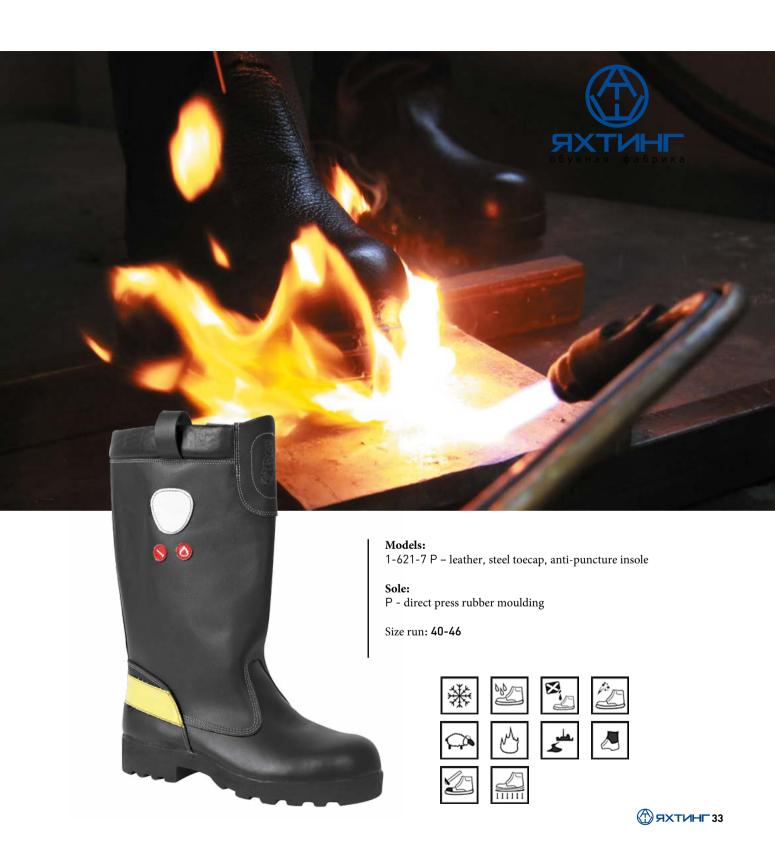

earproof heat resisting rubber

#### **Protecting elements:**

- anti-puncture insole
- steel toecap

Sole made of wearproof and oil, petrol resistant rubber, steel anti-puncture insole and toecap are used as protecting elements.

#### **Technical specifications:**

- Feet protection against temperature at least 200°C and heat flow at least 5 kW/m2 within at least 5 minutes:
- Sole puncture resistance is at least 1200 H:
- Inside safety clearance in forepart region at impact energy of (200 +-5) Joule is atleast 20 mm;
- Protection against water and aggressive medium
- Freeze resistance is up to 50°C.

GOST 12.4.137-2001, 12.4.187-97, 28507-99, 12.4.032-95

#### Model:

4906 P – leather, steel toecap, anti-puncture insole

#### Sole:

P - direct press rubber moulding

























# DOUBLE DENSITY PU

Double density sole consists of two layers: central (intermediate) layer is made of polyurethane, outsole – of solid-cast polyurethane, thermopolyurethane and nitrile rubber. Shoes have advantages of each out of both materials. Due to polyurethane intermediate layer, all double density soles do not make shoes heavy and attached to shoe top by direct press moulding construction method.

By using combination of outersole and intermediate polyurethane layer, we obtain protection against:

- effect of aggressive medium (oil products, acids and alkalies
- effect of low and high temperatures (from -30°C up to +150°C).

Shoes comply with high requirements of European standard EN 345. Anatomic shape shoetrees enable to work in shoes all long working day and not to feel disco