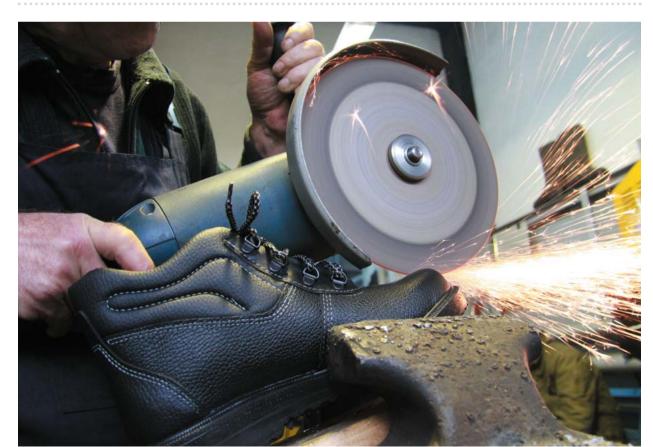

#### GOST 28507-99

Special footwear for protection against mechanical impacts (impacts in forepart region by energy of 200 Joule with internat protective metal toecaps) for men and women, including cold-protective: high boots with shortened boot tops; shoes with high quarters; half shoes. Special footwear for protection against mechanical impacts (punctures by metal puncture protecting shoe lining) for men and women, including cold-protective: high boots with shortened boot tops; shoes with high quarters; half shoes.