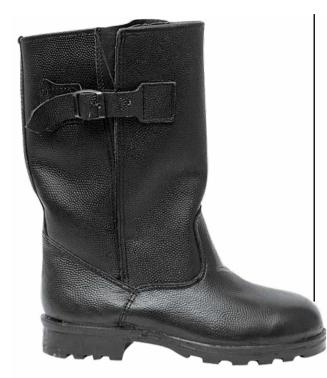

#### GOST 12.4.137-2001

Special footwear for protection against chemicals (oil and oil products) for men and women, including cold-protective: high boots with shortened boot tops; shoes with high quarters; half shoes.

#### GOST 12.4.187-97

Special footwear for protection against total industrial pollution for men and women, including cold-protective: high boots with shortened boot tops; shoes with high quarters; half shoes.