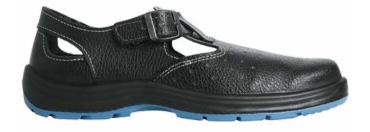

#### GOST 28507-99

Special footwear for protection against mechanical impacts (impacts in forepart region by energy of 200 Joule with internat protective metal toecaps) for men and women, including cold-protective: high boots with shortened boot tops; shoes with high quarters; half shoes. Special footwear for protection against mechanical impacts (punctures by metal puncture protecting shoe lining) for men and women, including cold-protective: high boots with shortened boot tops; shoes with high quarters; half shoes.