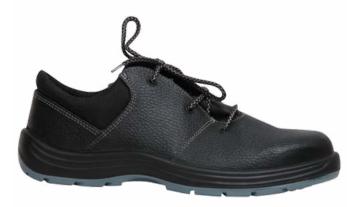

#### TS 8830-001-13102141-2012 with revision № 1

Special footwear for men and women with combined top of leather and felt or leather and felt with protective coating against low temperatures, oil, oil products and total industrial pollutions: high felt boots, felt boots with leather soles.