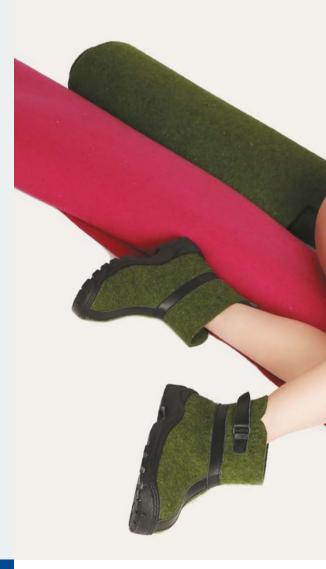

Being based on researches of both leading foreign companies and our own company, we developed a new collection of shoes for protection against low temperatures, this collection combines traditional Russian materials with up-to-date processing methods. All that enables to use unique high boots-felt boots in severe climatic conditions, spare yourself trouble of adverse effect of not only cold but also aggressive medium.