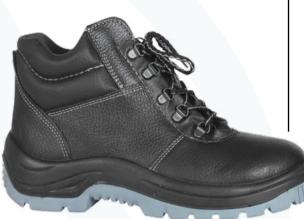

Being based on researches of both leading foreign companies and our own company, we developed a new collection of shoes for protection against low temperatures, this collection combines traditional Russian materials with up-to-date processing methods. All that enables to use unique high boots-felt boots in severe climatic conditions, spare yourself trouble of adverse effect of not only cold but also aggressive medium.

#### TS 8830-001-13102141-2012 with revision № 1

Special footwear for men and women with combined top of leather and felt or leather and felt with protective coating against low temperatures, oil, oil products and total industrial pollutions: high felt boots, felt boots with leather soles.