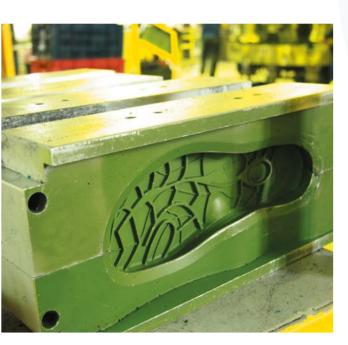

2-161 PU-PU – natural leather, fur, steel toecap

### Sole:

PU-PU – double density polyurethane PU-TPU –polyurethane-thermopolyurethane GOST: 12.4.137-2001, 12.4.187-97, 28507-99



















### **BOOTS**

Boots are made of natural leather. Soft edge piping, full bellows tongue and bootsraps provide tight and comfort adjoining to foot, protect against dust and dirt penetration.

### The following maoerials mad be used:

Upper – natural leather, haircell print Lining – textile fabric – tunica – new cloth with surface smooth to the touch is thin elastic foam plastic, doubled with non-woven fabric, artificial fur, wool, natural fur. Toecap – thermoplastic, steel (200 Joule). Color of outsole layer – gray, black, blue, red, yellow, green.

### Sole: PU-PU-polyurethane+ polyurethane



www.yahting.biz

### Models:

2-52 PU-PU w - natural leather
2-53 PU-PU w - leather, wool, fur
2-521 PU-PU w - natural leather, steel toecap
2-531 PU-PU w - leather, steel toecap, wool, fur
2-55 PU-PU w - natural leather, artificial fur
2-551 PU-PU w - leather, artificial fur, steel toecap
2-56 PU-PU w - natural leather, natural fur
2-561 PU-PU w - leather, natural fur, steel toecap

### Модели:

2-57 PU-PU w – haircell print 2-571 PU-PU w – haircell print, steel toecap 2-58 PU-PU w – haircell print, artificial fur 2-581 PU-PU w – haircell, artificial fur, steel toecap 2-59 PU-PU w – haircell print, natural fur 2-591 PU-PU w – haircell, natural fur, steel toecap

### Sole:

PU-PU – double density polyurehane GOST: 12.4.137-2001, 12.4.187-97, 28507-99

Size run: 36-40



















G