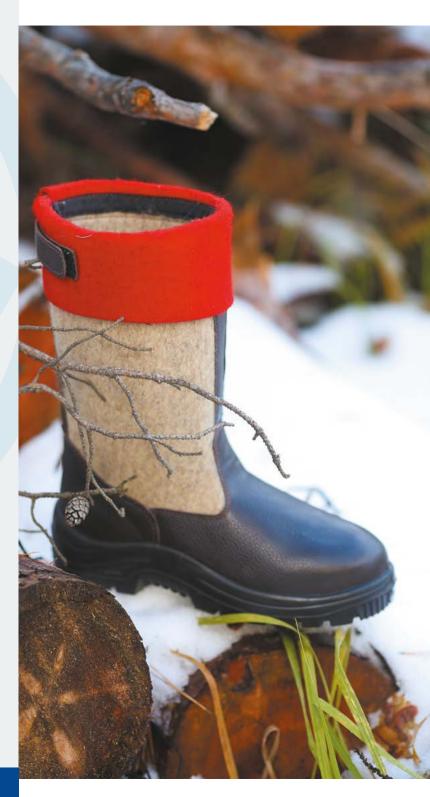

Being based on researches of both leading foreign companies and our own company, we developed a new collection of shoes for protection against low temperatures, this collection combines traditional Russian materials with up-to-date processing methods. All that enables to use unique high boots-felt boots in severe climatic conditions, spare yourself trouble of adverse effect of not only cold but also aggressive medium.

#### TS 8830-001-13102141-2012 with revision № 1

Special footwear for men and women with combined top of leather and felt or leather and felt with protective coating against low temperatures, oil, oil products and total industrial pollutions: high felt boots, felt boots with leather soles.