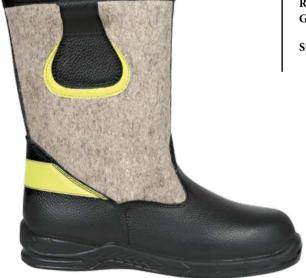

Being based on researches of both leading foreign companies and our own company, we developed a new collection of shoes for protection against low temperatures, this collection combines traditional Russian materials with up-to-date processing methods. All that enables to use unique high boots-felt boots in severe climatic conditions, spare yourself trouble of adverse effect of not only cold but also aggressive medium.

#### TS 8830-001-13102141-2012 with revision № 1

Special footwear for men and women with combined top of leather and felt or leather and felt with protective coating against low temperatures, oil, oil products and total industrial pollutions: high felt boots, felt boots with leather soles.