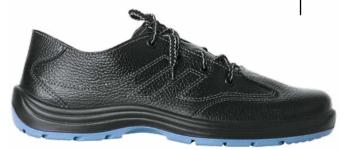

eather, steel toecap 5-071 PU-PU Alpha – haircell, steel toecap

### Sole:

PU-PU Alpha- double density polyurethane PU-TPU Alpha-polyurethane-thermopolyurethane GOST: 12.4.137-2001, 12.4.187-97, 28507-99

















25-02 PU-PU w – natural leather 25-07 PU-PU w –haircell print 25-021 PU-PU w – leather, steel toecap 25-071 PU-PU w – haircell, steel toecap

### Sole:

PU-PU – double density polyurethane

GOST: 12.4.137-2001, 12.4.187-97, 28507-99

Size run: 36-40















### Models:

25-02 PU-PU Alpha – natural leather 25-07 PU-PU Alpha – haircell print 25-021 PU-PU Alpha – leather, steel toecap 25-071 PU-PU Alpha – haircell, steel toecap

### Sole:

PU-PU Alpha- double density polyurethane PU-TPU Alpha-polyurethane-thermopolyurethane GOST: 12.4.137-2001, 12.4.187-97, 28507-99

















### LEATHER SANDALS

Model is cross functional in application, suitable for work in open air, indoors and leisure. Comfortable and easy in use. Sandal upper design provides footstep protection against external actions. While also on account of open ares in vamps and quarter as well as soft edge pipng along upper edges of quarters, good ventilation, comfort in use are achieved. Anatomic shape insock.

### The following moderials moe be used:

Upper – natural leather, haircell print Lining– split lining leather or tunica cloth Toecap – thermoplastic, steel (200 Joule).

Color of outsole layer - grey, upon agreement with customer, it may be chaged into corporative color



5-32 PU-PU w - natural leather 5-37 PU-PU w - haircell print 5-321 PU-PU w - leather, steel toecap 5-371