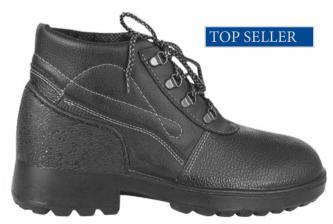

#### GOST 28507-99

Special footwear for protection against mechanical impacts (impacts in forepart region by energy of 200 Joule with internat protective metal toecaps) for men and women, including cold-protective: high boots with shortened boot tops; shoes with high quarters; half shoes. Special footwear for protection against mechanical impacts (punctures by metal puncture protecting shoe lining) for men and women, including cold-protective: high boots with shortened boot tops; shoes with high quarters; half shoes.