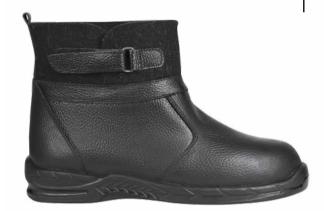

Being based on researches of both leading foreign companies and our own company, we developed a new collection of shoes for protection against low temperatures, this collection combines traditional Russian materials with up-to-date processing methods. All that enables to use unique high boots-felt boots in severe climatic conditions, spare yourself trouble of adverse effect of not only cold but also aggressive medium.

#### TS 8830-001-13102141-2012 with revision № 1

Special footwear for men and women with combined top of leather and felt or leather and felt with protective coating against low temperatures, oil, oil products and total industrial pollutions: high felt boots, felt boots with leather soles.