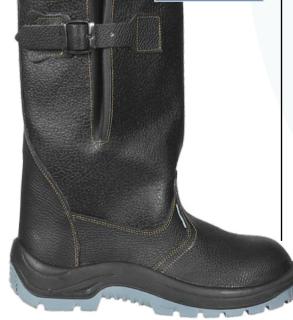

Being based on researches of both leading foreign companies and our own company, we developed a new collection of shoes for protection against low temperatures, this collection combines traditional Russian materials with up-to-date processing methods. All that enables to use unique high boots-felt boots in severe climatic conditions, spare yourself trouble of adverse effect of not only cold but also aggressive medium.

#### TS 8830-001-13102141-2012 with revision № 1

Special footwear for men and women with combined top of leather and felt or leather and felt with protective coating against low temperatures, oil, oil products and total industrial pollutions: high felt boots, felt boots with leather soles.