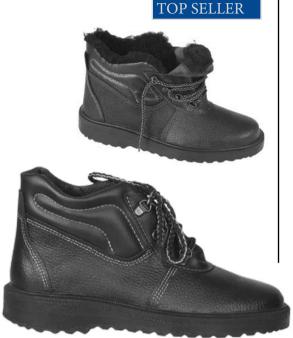

#### TS 8830-001-13102141-2012 with revision № 1

Special footwear for men and women with combined top of leather and felt or leather and felt with protective coating against low temperatures, oil, oil products and total industrial pollutions: high felt boots, felt boots with leather soles.