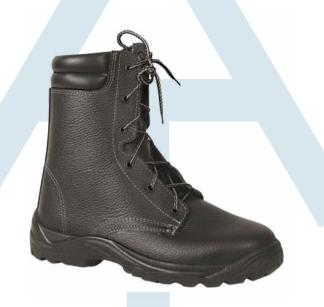

#### GOST 28507-99

Special footwear for protection against mechanical impacts (impacts in forepart region by energy of 200 Joule with internat protective metal toecaps) for men and women, including cold-protective: high boots with shortened boot tops; shoes with high quarters; half shoes. Special footwear for protection against mechanical impacts (punctures by metal puncture protecting shoe lining) for men and women, including cold-protective: high boots with shortened boot tops; shoes with high quarters; half shoes.