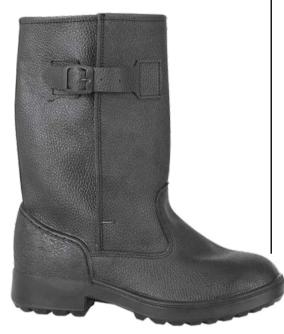

injected heel – natural leather, steel toecap

3-031 PU injected heel- leather, woolen fur, steel toecap

3-051 PU injected heel – leather, artificial fur, steel toecap

### Sole:

PU injected heel- single density polyurethane GOST: 12.4.137-84, 12.4.187-97

Size run: 39-47



















## HIGH BOOTS OF 28 CM

Boot-top is adjusted across the width by buckle

### The following materials may be used:

Vamp – natural leather Boot-top – artificial leather, natural leather Heat insulator – articial, natural fur, baize, woolen fur Toecap - thermoplastic, steel (200 Joule).

### Models:

1-21 PU pine – nat. leather-art. leather 1-22 PU pine – natural leather

### Sole:

PU pine - single density polyurethane, fashion 563 **GOST: 12.4.137-2001, 12.4.187-97** 

Size run: 35-46

















### Модели:

1-21 PU injected heel – nat. leather-art. leather

1-22 PU injected heel – natural leather

1-23 PU injected heel – natural leather, woolen fur

1-24 PU injected heel – nat. leather-art. leather, artificial fur

1-25 PU injected heel – natural leather, artificial fur

1-211 PU injected heel – nat. leather-art. leather, steel toecap

1-221 PU injected heel – natural leather, steel toecap

1-231 PU injected heel – natural leather, woolen fur, steel toecap

1-241 PU injected heel – nat. leather-art. leather, fur, steel toecap

1-251 PU injected heel – natural leather, artificial fur, steel toecap

### Sole:

PU injected heel- single density polyurethane GOST: 12.4.137-2001, 12.4.187-97. 28507-99

Size run: 39-47



















### Модели:

1-31 PU injected heel – nat. leath