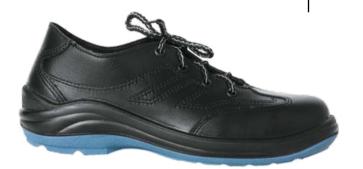

l print 5-021 PU-PU w – leather, steel toecap 5-071 PU-PU w – haircell, steel toecap

### Sole

PU-PU - double density polyurethane

GOST: 12.4.137-2001, 12.4.187-97, 28507-99

Size run: 36-40















### TOP SELLER

### Models:

5-02 PU-PU Alpha – natural leather 5-07 PU-PU Alpha – haircell print 5-021 PU-PU Alpha – leather, steel toecap 5-071 PU-PU Alpha – haircell, steel toecap

### Sole:

PU-PU Alpha- double density polyurethane PU-TPU Alpha-polyurethane-thermopolyurethane GOST: 12.4.137-2001, 12.4.187-97, 28507-99

















25-02 PU-PU w – natural leather 25-07 PU-PU w –haircell print 25-021 PU-PU w – leather, steel toecap 25-071 PU-PU w – haircell, steel toecap

### Sole:

PU-PU – double density polyurethane

GOST: 12.4.137-2001, 12.4.187-97, 28507-99

Size run: 36-40















### Models:

25-02 PU-PU Alpha – natural leather 25-07 PU-PU Alpha – haircell print 25-021 PU-PU Alpha – leather, steel toecap 25-071 PU-PU Alpha – haircell, steel toecap

### Sole:

PU-PU Alpha- double density polyurethane PU-TPU Alpha-polyurethane-thermopolyurethane GOST: 12.4.137-2001, 12.4.187-97, 28507-99

















### LEATHER SANDALS

Model is cross functional in application, suitable for work in open air, indoors and leisure. Comfortable and easy in use. Sandal upper design provides footstep protection against external actions. While also on account of open ares in vamps and quarter as well as soft edge pipng along upper edges of quarters, good ventilation, comfort in use are achieved. Anatomic shape insock.

### The following moderials moe be used:

Upper – nat