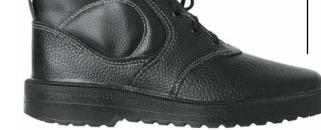

r, steel toecap

5-551 PU pine – leather, artificial fur, steel toecap

5-571 PU pine – haircell print, steel toecap

5-581 PU pine – haircell, artificial fur, steel toecap

### Sole:

PU pine - single density, fashion 563

GOST: 12.4.137-2001, 12.4.187-97, 28507-99

Size run: 35-46















### Models:

5-62 PU pine – natural leather

5-63 PU pine -leather, woolen fur

5-65 PU pine – leather, artificial fur

5-67 PU pine – haircell print

5-68 PU pine – haircell, artificial fur

5-621 PU pine – natural leather

5-631 PU pine –leather, woolen fur

5-651 PU pine – leather, artificial fur

5-671 PU pine – haircell print

5-681 PU pine – haircell, artificial fur

### Sole:

PU pine - single density, fashion 563

GOST: 12.4.137-2001, 12.4.187-97, 28507-99

Size run: 35-46



















# LEATHER LOW SHOES

Low shoes are made of natural leather with lacing. Comfortable shoes with polyurethane injection "pine" soles is designed for works in closed heated rooms and in warm seasons.

### The following materials may be used:

Upper – natural leather, haircell print

Lining - split leather lining

Toecap – thermoplastic, steel (200 Joule).

### ΓOP SELLER



### Models:

5-02 PU pine – natural leather

5-07 PU pine- haircell print

5-021 PU pine- leather, steel toecap

5-071 PU pine – haircell, steel toecap

### Sole:

PU pine - single density polyurethane, fashion 563 GOST: 12.4.137-2001, 12.4.187-97, 28507-99

Size run: 35-46















### Models:

25-02 PU pine – natural leather 25-07 PU pine– haircell print 25-021 PU pine– leather, steel toecap 25-071 PU pine – ha