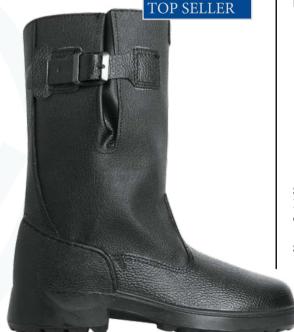

#### TS 8830-001-13102141-2012 with revision № 1

Special footwear for men and women with combined top of leather and felt or leather and felt with protective coating against low temperatures, oil, oil products and total industrial pollutions: high felt boots, felt boots with leather soles.