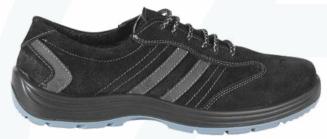

truction method - moulding

GOST: 12.4.187-97, 28507-99 12.4.137-2001

Model: 25-22 PU-PU

Sizes: 40-46

Shoe type – training shoes

Shoe class - men

Upper - spilt suide, nubuck, cordura

Lining - tunica

Toecap – thermoplastic, steel (200 Joule)

Construction method – moulding

GOST: 12.4.187-97, 28507-99 12.4.137-2001

Convenient and light lace-up shoes are made of natural leather. Comfortable design shoetree enables to work all day long feeling no fatigue and discomfort.

Light weight double density sole is resistant to effect of aggressive substances. Outsole layer is made of polyurethane, has absorbing properties and makes shoe light and comfortable. Base layer is made of wearproof polyurethane with improved resistance to side-slipping, deformation and abrasion.

Model: 25-12 PU-PU









# LOW SHOES

Shoes are made of natural leather, have soft edge piping, backed up with natural lining, designed for works in closed heated space or in warm season, as well as for technical personnel.

The following materials may be used: Upper – natural leather, haircell print Lining– split lining leather, tunica cloth Toecap –thermoplastic, steel (200Joule)

### TOP SELLER

### Models:

5-02 PU-PU w – natural leather 5-07 PU-PU w – haircell print 5-021 PU-PU w – leather, steel toecap 5-071 PU-PU w – haircell, steel toecap

### Sole

PU-PU - double density polyurethane

GOST: 12.4.137-2001, 12.4.187-97, 28507-99

Size run: 36-40















### TOP SELLER

### Models:

5-02 PU-PU Alpha – natural leather 5-07 PU-PU Alpha – haircell print 5-021 PU-PU Alpha – leather, steel toecap 5