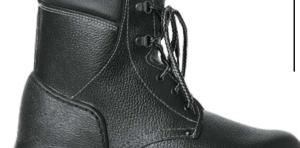

fur Toecap – thermoplastic, steel (200 Joule).



3-02 PU pine – natural leather

3-07 PU pine- haircell print

3-03 PU pine - юфть, woolen fur

3-05 PU pine – leather, artificial fur

3-08 PU pine- haircell, artificial fur

### Sole:

PU pine - single density polyurethane, fashion 563

GOST: 12.4.137-84, 12.4.187-97

Size run: 35-40















### Models:

3-02 PU injected heel – natural leather

3-03 PU injected heel- natural leather, woolen fur

3-05 PU injected heel – natural leather, artificial fur

3-021 PU injected heel – natural leather, steel toecap

3-031 PU injected heel- leather, woolen fur, steel toecap

3-051 PU injected heel – leather, artificial fur, steel toecap

### Sole:

PU injected heel- single density polyurethane GOST: 12.4.137-84, 12.4.187-97

Size run: 39-47



















## HIGH BOOTS OF 28 CM

Boot-top is adjusted across the width by buckle

### The following materials may be used:

Vamp – natural leather Boot-top – artificial leather, natural leather Heat insulator – articial, natural fur, baize, woolen fur Toecap - thermoplastic, steel (200 Joule).

### Models:

1-21 PU pine – nat. leather-art. leather 1-22 PU pine – natural leather

### Sole:

PU pine - single density polyurethane, fashion 563 **GOST: 12.4.137-2001, 12.4.187-97** 

Size run: 35-46

















### Модели:

1-21 PU injected heel – nat. leather-art. leather

1-22 PU injected heel – natural leather

1-23 PU injected heel – natural leather, woolen fur

1-24 PU injected heel – nat. leather-art. leather, artificial fur

1-25 PU injected heel – natural leather, artificia