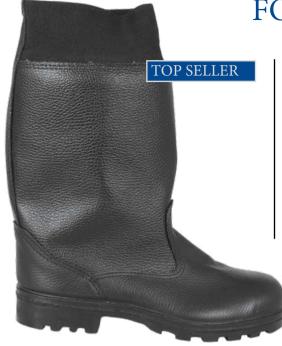

#### TS 8830-001-13102141-2012 with revision № 1

Special footwear for men and women with combined top of leather and felt or leather and felt with protective coating against low temperatures, oil, oil products and total industrial pollutions: high felt boots, felt boots with leather soles.