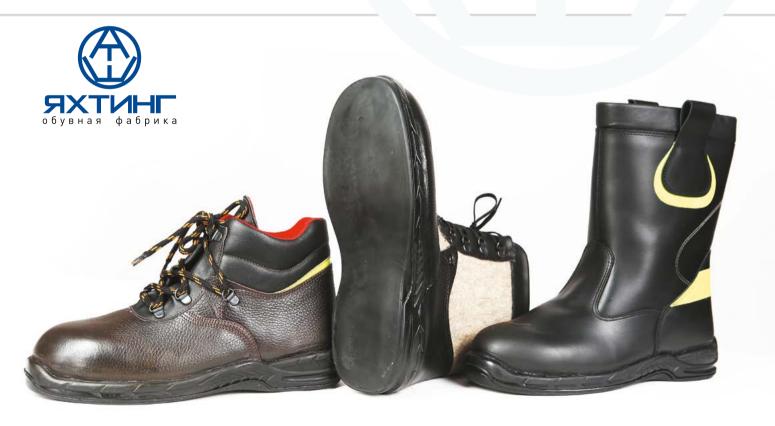

#### Dear partners!

LLC "Yahting" is a leading footwear factory in the Russian Federation, it performs complete production cycle for protective and special purpose shoes.

When creating new shoe models, we are basically motivated by development of all spheres of production, because it dictates new working conditions and involves achieving safety at our ultimate customers – all professionals in their fields.

Being based on researches of both leading foreign companies and our own company, we developed a new collection of shoes for protection against low temperatures, this collection combines traditional Russian materials with up-to-date processing methods. All that enables to use unique high boots-felt boots in severe climatic conditions, spare yourself trouble of adverse effect of not only cold but also aggressive medium.