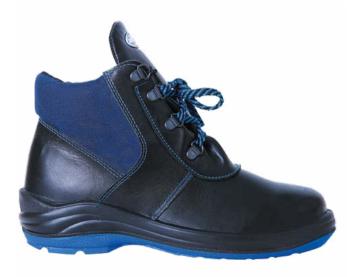

c, artificial fur, wool, fur Toecap – thermoplastic, steel (200 Joule). Color of outsole layer – grey, upon agreement with customer, it may be chaged into corporative color

### Sole:

PU-PU -polyurethane+polyurethane

GOST: 12.4.137-2001, 12.4.187-97, 28507-99

### Models:

1-502 PU-PU w - natural leather

1-503 PU-PU w - leather, wool, fur

1-505 PU-PU w – leather, artificial fur

1-507 PU-PU w - haircell print

1-508 PU-PU w- haircell, artificial fur

1-502-1 PU-PU w - natural leather, steel toecap

1-503-1 PU-PU w- leather, wool, fur, steel toecap

1-505-1 PU-PU w - leather, artificial fur, steel toecap

1-507-1 PU-PU w - haircell print, steel toecap

1-508-1 PU-PU w- haircell, artificial fur, steel toecap

### Sole:

PU-PU - double density polyurethane

Size run: 35-40

















### **WORK SHOES**

Cross functional shoes for workers in different industrial fields, services. Shoes with leather upper part on double density sole is resistant to oils, crude oil, various oil products. Soft

edge piping, nicely infolds ankle, prevents dirt penetration inside shoes.

### The following materials may be used:

Upper – natural leather, haircell print Toecap – thermoplastic, steel (200 Joule) Color of outsole layer – grey, black, blue, red, yellow, green

### Sole:

PU-PU –polyurethane + polyurethane PU-TPU–polyurethane + thermopolyurethane PU-R –polyurethane + nitrile rubber

### Models:

25-42 PU-PU Alpha – leather 25-47 PU-PU Alpha – haircell

25-421 PU-PUAlpha-leather, steel toecap 25-471PU-PUAlpha-haircell, steel toecap

### Sole:

PU-PU Alpha – double density polyure