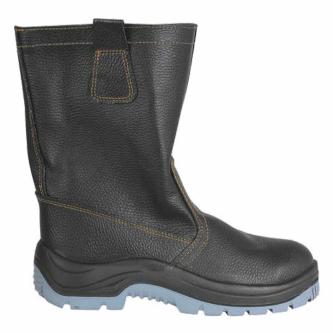

tural fur, baize, woolen fur Toecap - thermoplastic, steel (200 Joule). Color of outsole layer - grey, black, upon agreement with customer, it may be chaged into requested color

PU-PU – polyurethane + polyurethane PU-TPU -polyurethane +thermopolyurethane PU-R – polyurethane + nitrile rubber

GOST: 12.4.137-2001, 12.4.187-97, 28507-99

### Модели:

1-72 PU-PU - natural leather 1-72 d PU-PU - leather, backed up with tunica 1-73 PU-PU - natural leather, woolen fur 1-75 PU-PU - natural leather, artificial fur

1-721 ПУ-ПУ – юфть, steel toecap 1-721 d PU-PU – leather, backed up with tunica, steel toecap 1-731 PU-PU – leather, woolen fur, steel toecap 1-751 PU-PU – leather, artificial fur, steel toecap

PU-PU – double density polyurethane PU-TPU-polyurethane-thermopolyurethane



















# HIGH BOOTS OF 32 CM

Boot-top is adjusted across the width by two buckles with clasps.

### The following materials may be used:

Vamp – natural leather
Boot-top – artificial leather, natural leather
Heat insulator – articial, natural fur, baize, woolen fur
Toecap – thermoplastic, steel (200 Joule).
Color of outsole layer – grey, black, upon agreement
with customer, it may be chaged into requested color.

### Sole:

PU-PU – polyurethane + polyurethane PU-TPU –polyurethane +thermopolyurethane PU-R – polyurethane + nitrile rubber





1-11 PU-PU - nat.leather-art.leather

1-12 PU-PU – natural leather

1-13 PU-PU - leather, woolen fur

1-14 PU-PU – nat.leather-art.leather,fur

1-15 PU-PU- leather, artificial fur

1-16 PU-PU- leather, natural fur

1-111 PU-PU – nat.leather-art.leather, ste