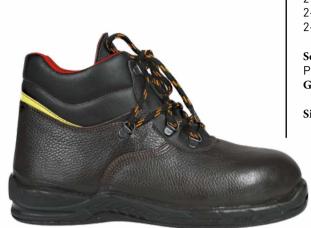

#### GOST 28507-99

Special footwear for protection against mechanical impacts (impacts in forepart region by energy of 200 Joule with internat protective metal toecaps) for men and women, including cold-protective: high boots with shortened boot tops; shoes with high quarters; half shoes. Special footwear for protection against mechanical impacts (punctures by metal puncture protecting shoe lining) for men and women, including cold-protective: high boots with shortened boot tops; shoes with high quarters; half shoes.