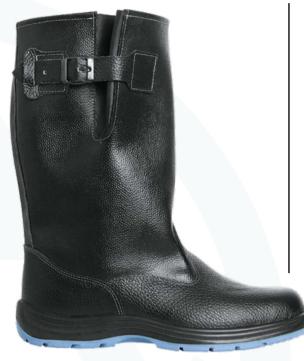

Being based on researches of both leading foreign companies and our own company, we developed a new collection of shoes for protection against low temperatures, this collection combines traditional Russian materials with up-to-date processing methods. All that enables to use unique high boots-felt boots in severe climatic conditions, spare yourself trouble of adverse effect of not only cold but also aggressive medium.

#### TS 8830-001-13102141-2012 with revision № 1

Special footwear for men and women with combined top of leather and felt or leather and felt with protective coating against low temperatures, oil, oil products and total industrial pollutions: high felt boots, felt boots with leather soles.