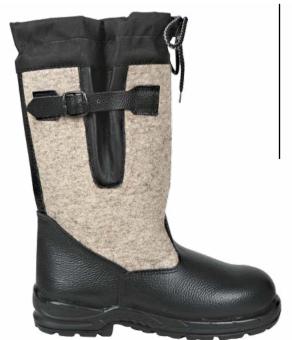

Being based on researches of both leading foreign companies and our own company, we developed a new collection of shoes for protection against low temperatures, this collection combines traditional Russian materials with up-to-date processing methods. All that enables to use unique high boots-felt boots in severe climatic conditions, spare yourself trouble of adverse effect of not only cold but also aggressive medium.

#### TS 8830-001-13102141-2012 with revision № 1

Special footwear for men and women with combined top of leather and felt or leather and felt with protective coating against low temperatures, oil, oil products and total industrial pollutions: high felt boots, felt boots with leather soles.