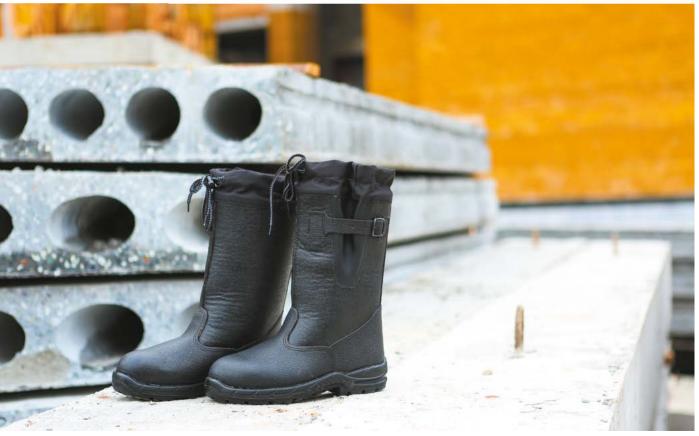

Being based on researches of both leading foreign companies and our own company, we developed a new collection of shoes for protection against low temperatures, this collection combines traditional Russian materials with up-to-date processing methods. All that enables to use unique high boots-felt boots in severe climatic conditions, spare yourself trouble of adverse effect of not only cold but also aggressive medium.

#### TS 8830-001-13102141-2012 with revision № 1

Special footwear for men and women with combined top of leather and felt or leather and felt with protective coating against low temperatures, oil, oil products and total industrial pollutions: high felt boots, felt boots with leather soles.