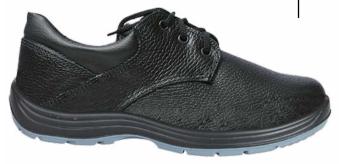

#### GOST 12.4.137-2001

Special footwear for protection against chemicals (oil and oil products) for men and women, including cold-protective: high boots with shortened boot tops; shoes with high quarters; half shoes.

#### GOST 12.4.187-97

Special footwear for protection against total industrial pollution for men and women, including cold-protective: high boots with shortened boot tops; shoes with high quarters; half shoes.

#### GOST 28507-99

Special footwear for protection against mechanical impacts (impacts in forepart region by energy of 200 Joule with internat protective metal toecaps) for men and women, including cold-protective: high boots with shortened boot tops; shoes with high quarters; half shoes. Special footwear for protection against mechanical impacts (punctures by metal puncture protecting shoe lining) for men and women, including cold-protective: high boots with shortened boot tops; shoes with high quarters; half shoes.