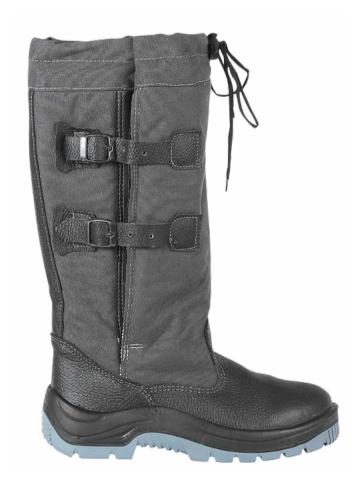

#### TS 8830-001-13102141-2012 with revision № 1

Special footwear for men and women with combined top of leather and felt or leather and felt with protective coating against low temperatures, oil, oil products and total industrial pollutions: high felt boots, felt boots with leather soles.