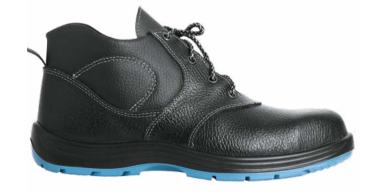

d with non-woven fabric Toecap – thermoplastic, steel (200 Joule). Color of outsole layer – gray, black, blue, red, yellow, green.

#### Sole:

PU-PU-polyurethane+ polyurethane

#### Models:

5-62 PU-PU Alpha – natural leather 5-63 PU-PU Alpha – leather, wool, fur 5-65 PU-PU Alpha – leather, artificial fur 5-67 PU-PU Alpha – хром

5-68 PU-PU Alpha – хром, artificial fur

5-621 PU-PU Alpha – natural leather, steel toecap 5-631 PU-PU Alpha – leather, wool, fur, steel toecap 5-651 PU-PU Alpha – leather, artificial fur, steel toecap 5-671 PU-PU Alpha – haircell print, steel toecap 5-681 PU-PU Alpha – haircell, artificial fur, steel toecap

#### Sole

PU-PU Alpha- double density polyurethane PU-TPU Alpha- polyurethane-thermopolyurethane GOST: 12.4.137-2001, 12.4.187-97, 28507-99

















2-12 PU-PU - natural leather

2-13 PU-PU - leather, wool, fur

2-15 PU-PU- leather, artificial fur

2-16 PU-PU- leather, natural fur

2-121 PU-PU – natural leather, steel toecap

2-131 PU-PU- leather, wool, fur, steel toecap

2-151 PU-PU – leather, artificial fur, steel toecap

2-161 PU-PU – natural leather, fur, steel toecap

### Sole:

PU-PU – double density polyurethane PU-TPU –polyurethane-thermopolyurethane GOST: 12.4.137-2001, 12.4.187-97, 28507-99



















### **BOOTS**

Boots are made of natural leather. Soft edge piping, full bellows tongue and bootsraps provide tight and comfort adjoining to foot, protect against dust and dirt penetration.

### The following maoerials mad be used:

Upper – natural leather, haircell print Lining – textile fabric – tunica – new cloth wi