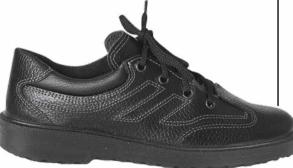

#### TS 8830-001-13102141-2012 with revision № 1

Special footwear for men and women with combined top of leather and felt or leather and felt with protective coating against low temperatures, oil, oil products and total industrial pollutions: high felt boots, felt boots with leather soles.