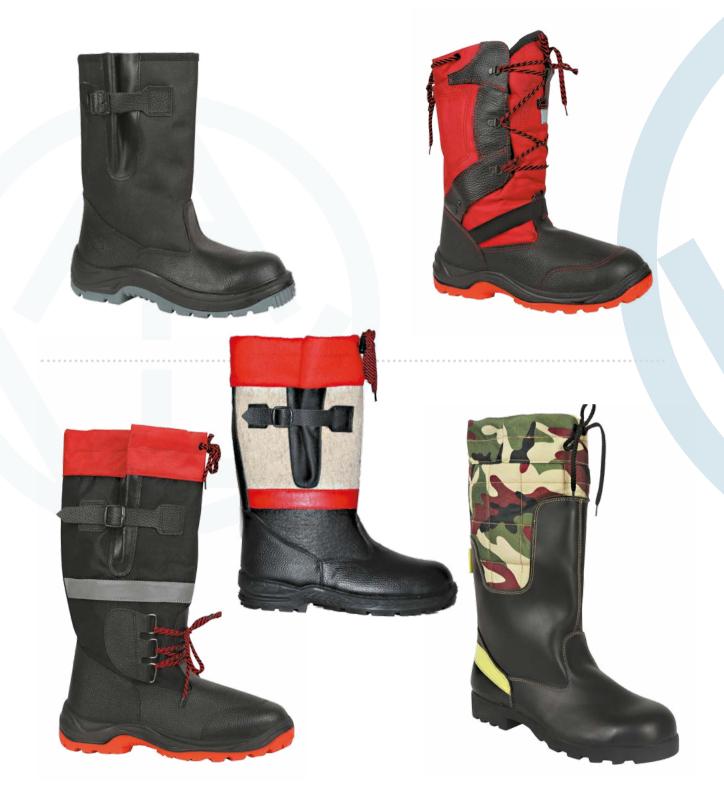

Being based on researches of both leading foreign companies and our own company, we developed a new collection of shoes for protection against low temperatures, this collection combines traditional Russian materials with up-to-date processing methods. All that enables to use unique high boots-felt boots in severe climatic conditions, spare yourself trouble of adverse effect of not only cold but also aggressive medium.

#### TS 8830-001-13102141-2012 with revision № 1

Special footwear for men and women with combined top of leather and felt or leather and felt with protective coating against low temperatures, oil, oil products and total industrial pollutions: high felt boots, felt boots with leather soles.