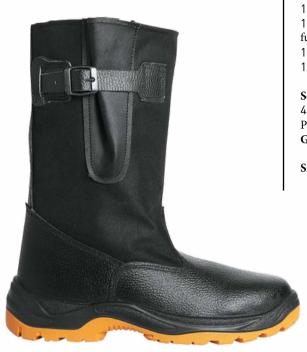

Being based on researches of both leading foreign companies and our own company, we developed a new collection of shoes for protection against low temperatures, this collection combines traditional Russian materials with up-to-date processing methods. All that enables to use unique high boots-felt boots in severe climatic conditions, spare yourself trouble of adverse effect of not only cold but also aggressive medium.

#### TS 8830-001-13102141-2012 with revision № 1

Special footwear for men and women with combined top of leather and felt or leather and felt with protective coating against low temperatures, oil, oil products and total industrial pollutions: high felt boots, felt boots with leather soles.