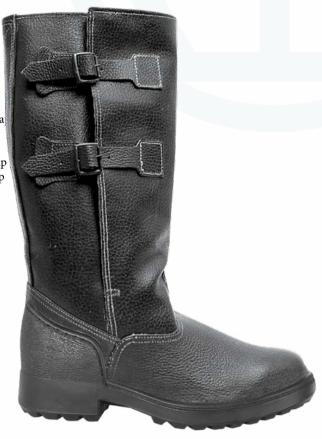

#### TS 8830-001-13102141-2012 with revision № 1

Special footwear for men and women with combined top of leather and felt or leather and felt with protective coating against low temperatures, oil, oil products and total industrial pollutions: high felt boots, felt boots with leather soles.