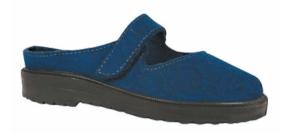

#### TS 8830-001-13102141-2012 with revision № 1

Special footwear for men and women with combined top of leather and felt or leather and felt with protective coating against low temperatures, oil, oil products and total industrial pollutions: high felt boots, felt boots with leather soles.