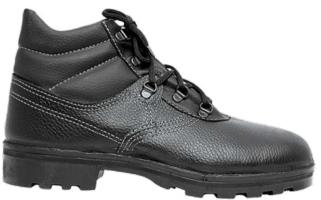

#### GOST 28507-99

Special footwear for protection against mechanical impacts (impacts in forepart region by energy of 200 Joule with internat protective metal toecaps) for men and women, including cold-protective: high boots with shortened boot tops; shoes with high quarters; half shoes. Special footwear for protection against mechanical impacts (punctures by metal puncture protecting shoe lining) for men and women, including cold-protective: high boots with shortened boot tops; shoes with high quarters; half shoes.