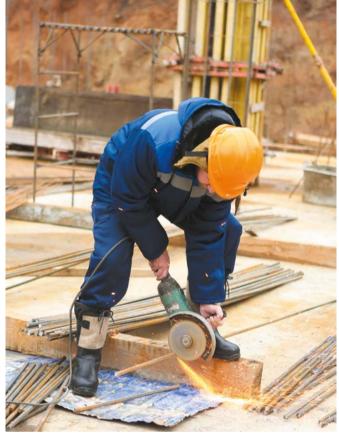

#### GOST 28507-99

Special footwear for protection against mechanical impacts (impacts in forepart region by energy of 200 Joule with internat protective metal toecaps) for men and women, including cold-protective: high boots with shortened boot tops; shoes with high quarters; half shoes. Special footwear for protection against mechanical impacts (punctures by metal puncture protecting shoe lining) for men and women, including cold-protective: high boots with shortened boot tops; shoes with high quarters; half shoes.