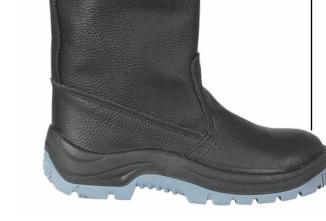

#### TS 8830-001-13102141-2012 with revision № 1

Special footwear for men and women with combined top of leather and felt or leather and felt with protective coating against low temperatures, oil, oil products and total industrial pollutions: high felt boots, felt boots with leather soles.