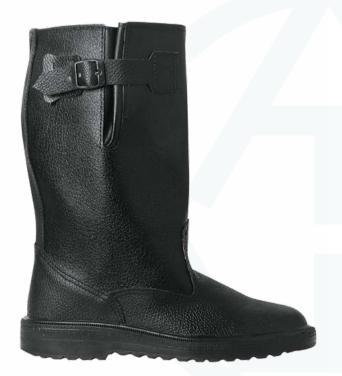

PU injected heel – natural leather, steel toecap

3-031 PU injected heel- leather, woolen fur, steel toecap

3-051 PU injected heel – leather, artificial fur, steel toecap

### Sole:

PU injected heel- single density polyurethane GOST: 12.4.137-84, 12.4.187-97

Size run: 39-47



















## HIGH BOOTS OF 28 CM

Boot-top is adjusted across the width by buckle

### The following materials may be used:

Vamp – natural leather Boot-top – artificial leather, natural leather Heat insulator – articial, natural fur, baize, woolen fur Toecap - thermoplastic, steel (200 Joule).

### Models:

1-21 PU pine – nat. leather-art. leather 1-22 PU pine – natural leather

### Sole:

PU pine - single density polyurethane, fashion 563 **GOST: 12.4.137-2001, 12.4.187-97** 

Size run: 35-46

















### Модели:

1-21 PU injected heel – nat. leather-art. leather

1-22 PU injected heel – natural leather

1-23 PU injected heel – natural leather, woolen fur

1-24 PU injected heel – nat. leather-art. leather, artificial fur

1-25 PU injected heel – natural leather, artificial fur

1-211 PU injected heel – nat. leather-art. leather, steel toecap

1-221 PU injected heel – natural leather, steel toecap

1-231 PU injected heel – natural leather, woolen fur, steel toecap

1-241 PU injected heel – nat. leather-art. leather, fur, steel toecap

1-251 PU injected heel – natural leather, artificial fur, steel toecap

### Sole:

PU injected heel- single density polyurethane GOST: 12.4.137-2001, 12.4.187-97. 28507-99

Size run: 39-47



















### Модели:

1-31 PU injected heel – nat. lea