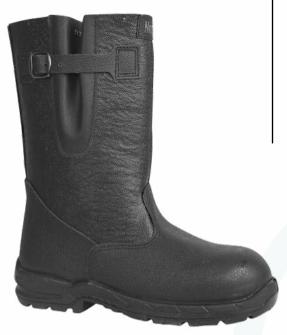

#### TS 8830-001-13102141-2012 with revision № 1

Special footwear for men and women with combined top of leather and felt or leather and felt with protective coating against low temperatures, oil, oil products and total industrial pollutions: high felt boots, felt boots with leather soles.