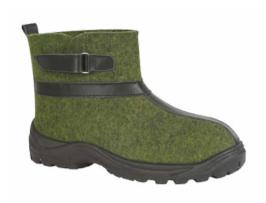

#### TS 8830-001-13102141-2012 with revision № 1

Special footwear for men and women with combined top of leather and felt or leather and felt with protective coating against low temperatures, oil, oil products and total industrial pollutions: high felt boots, felt boots with leather soles.