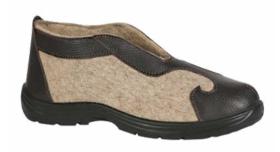

#### TS 8830-001-13102141-2012 with revision № 1

Special footwear for men and women with combined top of leather and felt or leather and felt with protective coating against low temperatures, oil, oil products and total industrial pollutions: high felt boots, felt boots with leather soles.