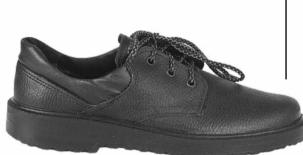

r

5-65 PU pine – leather, artificial fur

5-67 PU pine – haircell print

5-68 PU pine – haircell, artificial fur

5-621 PU pine – natural leather

5-631 PU pine –leather, woolen fur

5-651 PU pine – leather, artificial fur

5-671 PU pine – haircell print

5-681 PU pine – haircell, artificial fur

### Sole:

PU pine - single density, fashion 563

GOST: 12.4.137-2001, 12.4.187-97, 28507-99

Size run: 35-46



















# LEATHER LOW SHOES

Low shoes are made of natural leather with lacing. Comfortable shoes with polyurethane injection "pine" soles is designed for works in closed heated rooms and in warm seasons.

### The following materials may be used:

Upper – natural leather, haircell print

Lining - split leather lining

Toecap – thermoplastic, steel (200 Joule).

### ΓOP SELLER



### Models:

5-02 PU pine – natural leather

5-07 PU pine- haircell print

5-021 PU pine- leather, steel toecap

5-071 PU pine – haircell, steel toecap

### Sole:

PU pine - single density polyurethane, fashion 563 GOST: 12.4.137-2001, 12.4.187-97, 28507-99

Size run: 35-46















### Models:

25-02 PU pine – natural leather 25-07 PU pine– haircell print 25-021 PU pine– leather, steel toecap 25-071 PU pine – haircell, steel toecap

### Sole:

PU pine - single density polyurethane, fashion 563 GOST: 12.4.137-2001, 12.4.187-97, 28507-99

Size run: 335-40

















## **LEATHER SANDALS**

Unique usage model is suited for works in open air, indoors and leisure. Comfortable and easy in wear. Sandals upper design provides protection against external actions. While also on accoun