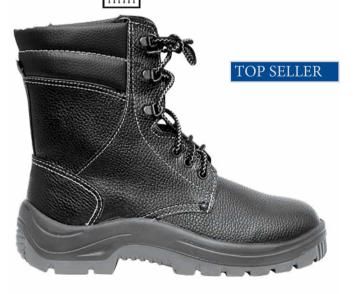

#### GOST 28507-99

Special footwear for protection against mechanical impacts (impacts in forepart region by energy of 200 Joule with internat protective metal toecaps) for men and women, including cold-protective: high boots with shortened boot tops; shoes with high quarters; half shoes. Special footwear for protection against mechanical impacts (punctures by metal puncture protecting shoe lining) for men and women, including cold-protective: high boots with shortened boot tops; shoes with high quarters; half shoes.