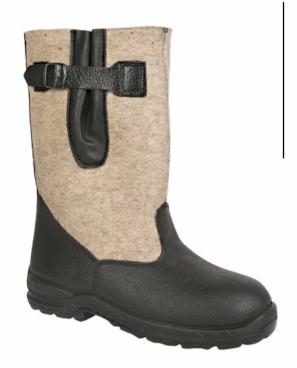

#### TS 8830-001-13102141-2012 with revision № 1

Special footwear for men and women with combined top of leather and felt or leather and felt with protective coating against low temperatures, oil, oil products and total industrial pollutions: high felt boots, felt boots with leather soles.