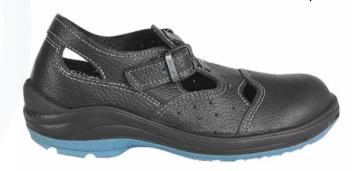

#### GOST 12.4.137-2001

Special footwear for protection against chemicals (oil and oil products) for men and women, including cold-protective: high boots with shortened boot tops; shoes with high quarters; half shoes.

#### GOST 12.4.187-97

Special footwear for protection against total industrial pollution for men and women, including cold-protective: high boots with shortened boot tops; shoes with high quarters; half shoes.