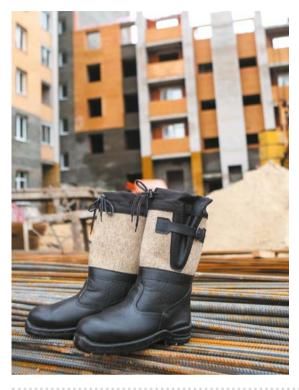

Being based on researches of both leading foreign companies and our own company, we developed a new collection of shoes for protection against low temperatures, this collection combines traditional Russian materials with up-to-date processing methods. All that enables to use unique high boots-felt boots in severe climatic conditions, spare yourself trouble of adverse effect of not only cold but also aggressive medium.

#### TS 8830-001-13102141-2012 with revision № 1

Special footwear for men and women with combined top of leather and felt or leather and felt with protective coating against low temperatures, oil, oil products and total industrial pollutions: high felt boots, felt boots with leather soles.