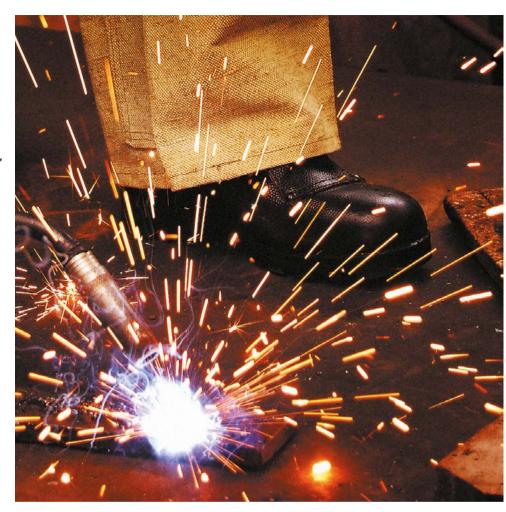

#### GOST 28507-99

Special footwear for protection against mechanical impacts (impacts in forepart region by energy of 200 Joule with internat protective metal toecaps) for men and women, including cold-protective: high boots with shortened boot tops; shoes with high quarters; half shoes. Special footwear for protection against mechanical impacts (punctures by metal puncture protecting shoe lining) for men and women, including cold-protective: high boots with shortened boot tops; shoes with high quarters; half shoes.