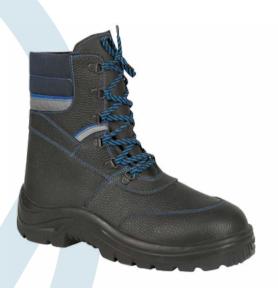

#### GOST 28507-99

Special footwear for protection against mechanical impacts (impacts in forepart region by energy of 200 Joule with internat protective metal toecaps) for men and women, including cold-protective: high boots with shortened boot tops; shoes with high quarters; half shoes. Special footwear for protection against mechanical impacts (punctures by metal puncture protecting shoe lining) for men and women, including cold-protective: high boots with shortened boot tops; shoes with high quarters; half shoes.