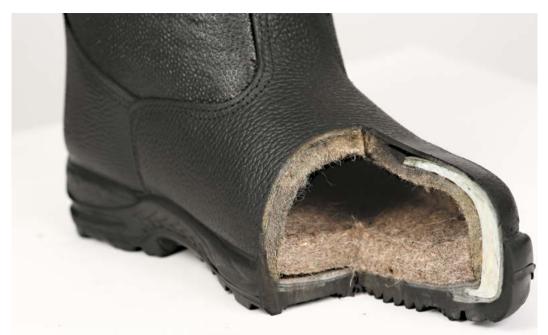

Being based on researches of both leading foreign companies and our own company, we developed a new collection of shoes for protection against low temperatures, this collection combines traditional Russian materials with up-to-date processing methods. All that enables to use unique high boots-felt boots in severe climatic conditions, spare yourself trouble of adverse effect of not only cold but also aggressive medium.

#### TS 8830-001-13102141-2012 with revision № 1

Special footwear for men and women with combined top of leather and felt or leather and felt with protective coating against low temperatures, oil, oil products and total industrial pollutions: high felt boots, felt boots with leather soles.