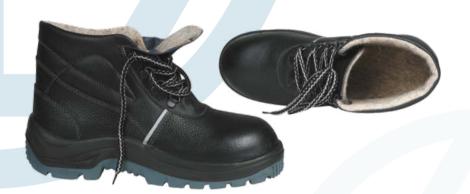

#### GOST 28507-99

Special footwear for protection against mechanical impacts (impacts in forepart region by energy of 200 Joule with internat protective metal toecaps) for men and women, including cold-protective: high boots with shortened boot tops; shoes with high quarters; half shoes. Special footwear for protection against mechanical impacts (punctures by metal puncture protecting shoe lining) for men and women, including cold-protective: high boots with shortened boot tops; shoes with high quarters; half shoes.