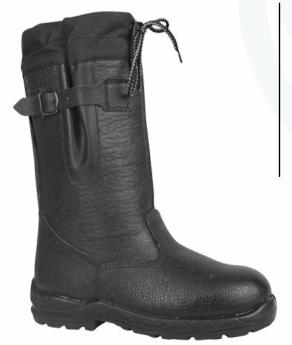

Being based on researches of both leading foreign companies and our own company, we developed a new collection of shoes for protection against low temperatures, this collection combines traditional Russian materials with up-to-date processing methods. All that enables to use unique high boots-felt boots in severe climatic conditions, spare yourself trouble of adverse effect of not only cold but also aggressive medium.

#### TS 8830-001-13102141-2012 with revision № 1

Special footwear for men and women with combined top of leather and felt or leather and felt with protective coating against low temperatures, oil, oil products and total industrial pollutions: high felt boots, felt boots with leather soles.