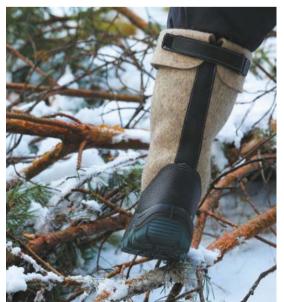

Being based on researches of both leading foreign companies and our own company, we developed a new collection of shoes for protection against low temperatures, this collection combines traditional Russian materials with up-to-date processing methods. All that enables to use unique high boots-felt boots in severe climatic conditions, spare yourself trouble of adverse effect of not only cold but also aggressive medium.

#### TS 8830-001-13102141-2012 with revision № 1

Special footwear for men and women with combined top of leather and felt or leather and felt with protective coating against low temperatures, oil, oil products and total industrial pollutions: high felt boots, felt boots with leather soles.