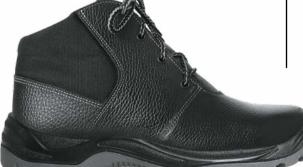

#### TS 8830-001-13102141-2012 with revision № 1

Special footwear for men and women with combined top of leather and felt or leather and felt with protective coating against low temperatures, oil, oil products and total industrial pollutions: high felt boots, felt boots with leather soles.