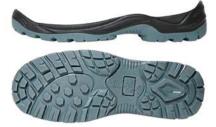

l stability and light weight.

#### Sole versions:

- 1. PU casted heel Shoetree fashion 5A. Footwear on PU casted heel sole is made of one-layer polyurethane, forming sole with heel seat region. Size run: 39-40.
- 2. PU Pine Shoetree fashion 563. Light-weigh one layer sole. (recommended for sandals and half shoes). Size run: 35-46.

# PRESS VULCANIZATIO OF RUBBER

Sole, manufactured on base of nitrile rubber by press direct moulded shoe construction method, is resistant to effect of high (up to +300°C) and low (up to -50°C) temperatures, wearproof and highly resistant to side-sliping **Sole version:** 

Rubber 1, shoetree fashion 5A, Size run: 40-47

- 2. shoetree fashion 4595. Size run: 38-46
- 3. shoetree fashion 459A shoes for a sphalter.

#### SOLE TYPES AND ITS CONSTRUCTION METHODS



**459** PU-PU - double density polyurethane PU-TPU - polyurethane-thermopolyurethane



PU-PU w - double density polyurethane for women



PU pine - single density polyurethane



PU-PU - double density polyurethane PU-TPU - polyurethanethermopolyurethane



PU-PU Alpha - double density polyurethane PU-TPU Alpha - polyurethane thermopolyurethane



PU casted heel- single density polyurethane



 $459\ P$  - press direct injection by nitrile resin



5A P - press direct injection by nitrile resin



A - press direct injection by nitrile resin for asphalter's shoes



#### **EXPLANATION OF REFERENCE DESIGNATIONS**



Protection against low to



Protection against general industrial pollutions



Water-proof



Leather top



Protection agains oil and oil products



Combination of materia