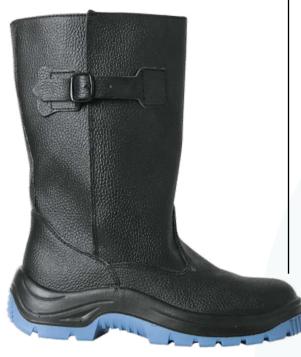

Being based on researches of both leading foreign companies and our own company, we developed a new collection of shoes for protection against low temperatures, this collection combines traditional Russian materials with up-to-date processing methods. All that enables to use unique high boots-felt boots in severe climatic conditions, spare yourself trouble of adverse effect of not only cold but also aggressive medium.

#### TS 8830-001-13102141-2012 with revision № 1

Special footwear for men and women with combined top of leather and felt or leather and felt with protective coating against low temperatures, oil, oil products and total industrial pollutions: high felt boots, felt boots with leather soles.