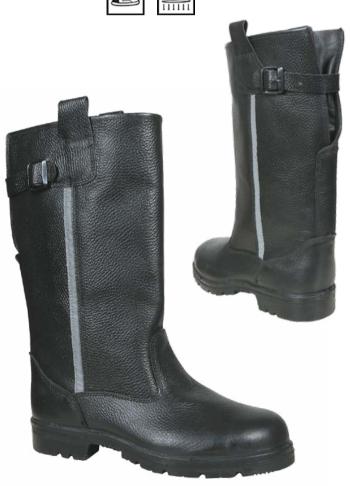

wearproof heat resisting rubber

#### **Protecting elements:**

- anti-puncture insole
- steel toecap

Sole made of wearproof and oil, petrol resistant rubber, steel anti-puncture insole and toecap are used as protecting elements.

#### **Technical specifications:**

- Feet protection against temperature at least 200°C and heat flow at least 5 kW/m2 within at least 5 minutes:
- Sole puncture resistance is at least 1200 H:
- Inside safety clearance in forepart region at impact energy of (200 +-5) Joule is atleast 20 mm;
- Protection against water and aggressive medium
- Freeze resistance is up to 50°C.

GOST 12.4.137-2001, 12.4.187-97, 28507-99, 12.4.032-95

#### Model:

4906 P – leather, steel toecap, anti-puncture insole

#### Sole:

P - direct press rubber moulding

























# DOUBLE DENSITY PU

Double density sole consists of two layers: central (intermediate) layer is made of polyurethane, outsole – of solid-cast polyurethane, thermopolyurethane and nitrile rubber. Shoes have advantages of each out of both materials. Due to polyurethane intermediate layer, all double density soles do not make shoes heavy and attached to shoe top by direct press moulding construction method.

By using combination of outersole and intermediate polyurethane layer, we obtain protection against:

- effect of aggressive medium (oil products, acids and alkalies
- effect of low and high temperatures (from -30°C up to +150°C).

Shoes comply with high requirements of European standard EN 345. Anatomic shape shoetrees enable to work in shoes all long working day and not to feel dis