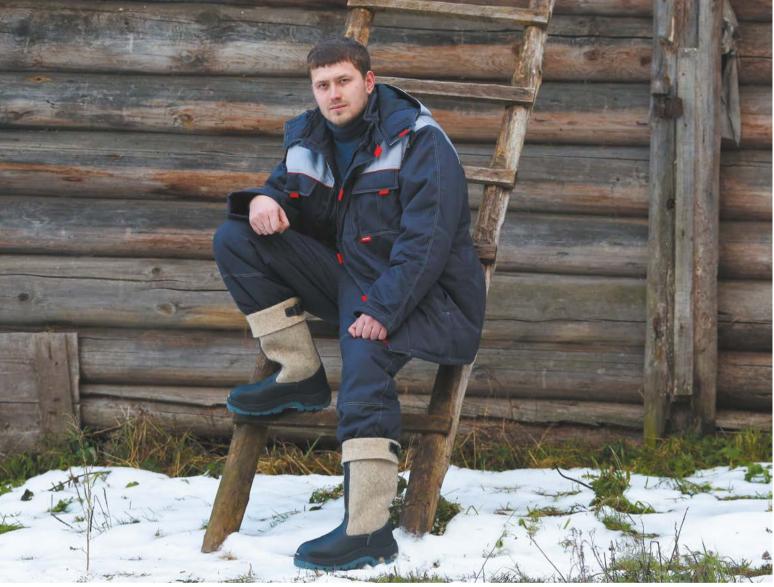

Being based on researches of both leading foreign companies and our own company, we developed a new collection of shoes for protection against low temperatures, this collection combines traditional Russian materials with up-to-date processing methods. All that enables to use unique high boots-felt boots in severe climatic conditions, spare yourself trouble of adverse effect of not only cold but also aggressive medium.

#### TS 8830-001-13102141-2012 with revision № 1

Special footwear for men and women with combined top of leather and felt or leather and felt with protective coating against low temperatures, oil, oil products and total industrial pollutions: high felt boots, felt boots with leather soles.