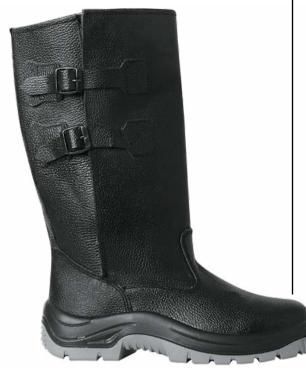

Being based on researches of both leading foreign companies and our own company, we developed a new collection of shoes for protection against low temperatures, this collection combines traditional Russian materials with up-to-date processing methods. All that enables to use unique high boots-felt boots in severe climatic conditions, spare yourself trouble of adverse effect of not only cold but also aggressive medium.

#### TS 8830-001-13102141-2012 with revision № 1

Special footwear for men and women with combined top of leather and felt or leather and felt with protective coating against low temperatures, oil, oil products and total industrial pollutions: high felt boots, felt boots with leather soles.