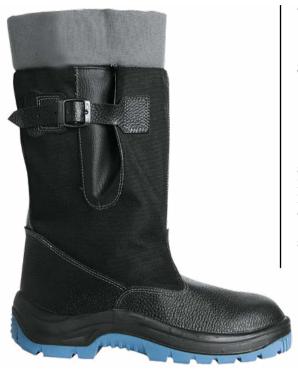

Being based on researches of both leading foreign companies and our own company, we developed a new collection of shoes for protection against low temperatures, this collection combines traditional Russian materials with up-to-date processing methods. All that enables to use unique high boots-felt boots in severe climatic conditions, spare yourself trouble of adverse effect of not only cold but also aggressive medium.

#### TS 8830-001-13102141-2012 with revision № 1

Special footwear for men and women with combined top of leather and felt or leather and felt with protective coating against low temperatures, oil, oil products and total industrial pollutions: high felt boots, felt boots with leather soles.