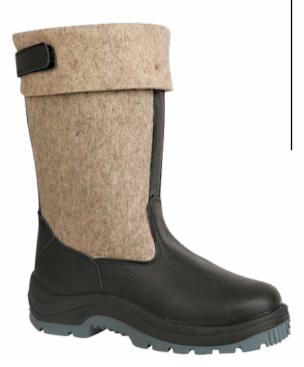

Being based on researches of both leading foreign companies and our own company, we developed a new collection of shoes for protection against low temperatures, this collection combines traditional Russian materials with up-to-date processing methods. All that enables to use unique high boots-felt boots in severe climatic conditions, spare yourself trouble of adverse effect of not only cold but also aggressive medium.

#### TS 8830-001-13102141-2012 with revision № 1

Special footwear for men and women with combined top of leather and felt or leather and felt with protective coating against low temperatures, oil, oil products and total industrial pollutions: high felt boots, felt boots with leather soles.