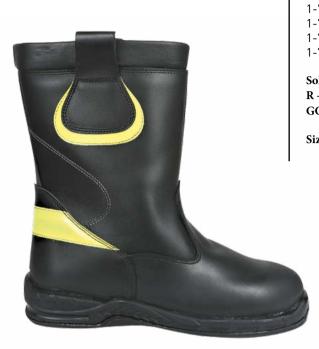

#### TS 8830-001-13102141-2012 with revision № 1

Special footwear for men and women with combined top of leather and felt or leather and felt with protective coating against low temperatures, oil, oil products and total industrial pollutions: high felt boots, felt boots with leather soles.