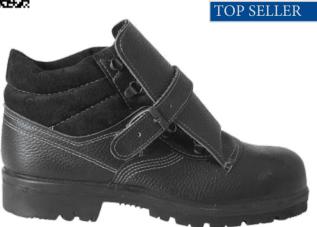

#### GOST 12.4.032-95

Special footwear for protection against high temperaturew for men made of heat-resisting natural leather with compounded rubber sole fixed by press direct moulded shoe constructed method: high boots with shortened boot tops; shoes with high quarters.