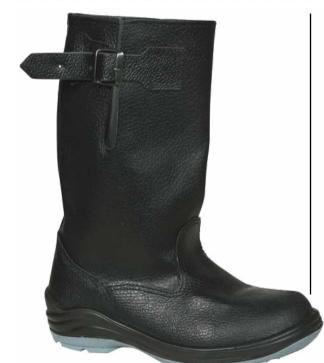

Being based on researches of both leading foreign companies and our own company, we developed a new collection of shoes for protection against low temperatures, this collection combines traditional Russian materials with up-to-date processing methods. All that enables to use unique high boots-felt boots in severe climatic conditions, spare yourself trouble of adverse effect of not only cold but also aggressive medium.

#### TS 8830-001-13102141-2012 with revision № 1

Special footwear for men and women with combined top of leather and felt or leather and felt with protective coating against low temperatures, oil, oil products and total industrial pollutions: high felt boots, felt boots with leather soles.