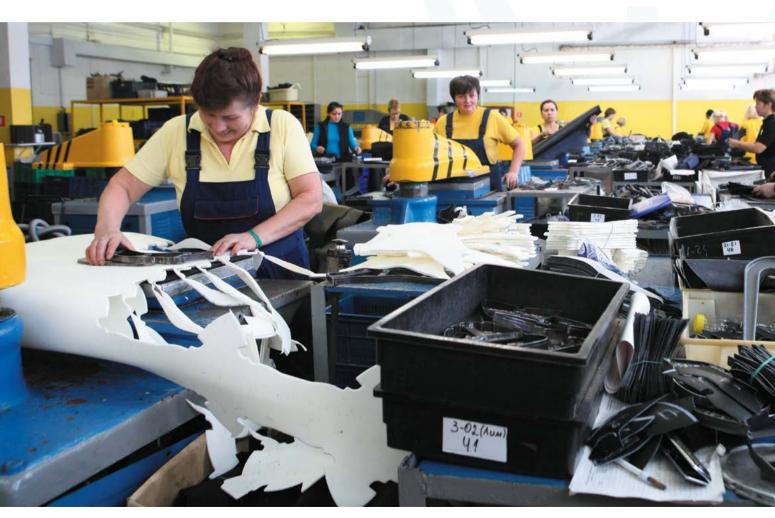

#### Dear partners!

LLC "Yahting" is a leading footwear factory in the Russian Federation, it performs complete production cycle for protective and special purpose shoes.

When creating new shoe models, we are basically motivated by development of all spheres of production, because it dictates new working conditions and involves achieving safety at our ultimate customers – all professionals in their fields.

Being based on researches of both leading foreign companies and our own company, we developed a new collection of shoes for protection against low temperatures, this collection combines traditional Russian materials with up-to-date processing methods. All that enables to use unique high boots-felt boots in severe climatic conditions, spare yourself trouble of adverse effect of not only cold but also aggressive medium.