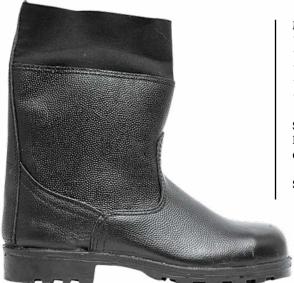

Being based on researches of both leading foreign companies and our own company, we developed a new collection of shoes for protection against low temperatures, this collection combines traditional Russian materials with up-to-date processing methods. All that enables to use unique high boots-felt boots in severe climatic conditions, spare yourself trouble of adverse effect of not only cold but also aggressive medium.

#### TS 8830-001-13102141-2012 with revision № 1

Special footwear for men and women with combined top of leather and felt or leather and felt with protective coating against low temperatures, oil, oil products and total industrial pollutions: high felt boots, felt boots with leather soles.