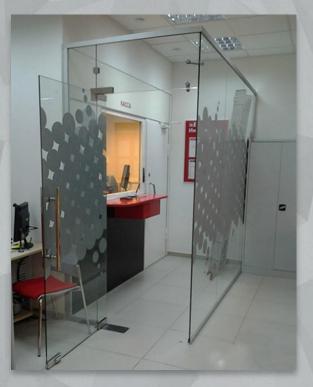

## Office Partitions

### **Office Partitions**

The **new** products mastered by the company are the new **aluminum transparent and solid inside partitions** widely used for office space zoning, bank operating halls and shopping centres.

#### Офисные перегородки

Easy mounting of such constructions makes it possible to mount the customer cabins on the "far armour side", thus, offering our clients to enhance the package approach to solving the problems of technical resistance to burglary as well as to improve

the creative level of interior design (printing of logos, labels and inscriptions in the corporate style on glass office partitions).