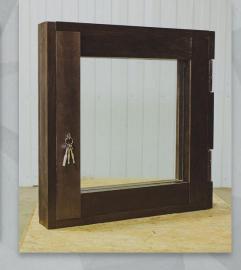

### **Armoured Windows**

MODUL-C LTD. is busy with developing, manufacturing and installation of burglar-, explosion- and bullet-resistant steel-made windows.

Excellent performance characteristics and high wear resistance are the basic requirements imposed to the windows intended for protection of human lives and material values.

### **Armoured Windows**

To provide the maximum presentable appearance with high index of technical resistance against burglary the armoured windows are painted with high-quality European-made powder coatings and decorated with finewood plates of various textures and coloures.

### **Armoured Windows**

The armoured windows with special glasses maintain maximum strength during the whole service life, provide reliable protection of rooms against breaking and the personnel against the weapon killing elements.