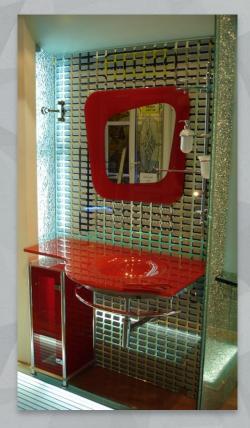

In modern interiors glass and mirrors, beyond their practical use, increasingly obtain a decoration function, now and then realizing the ambitious design solutions when the other materials are absolutely unable.

To create and point out the customer's personality and nice style MODUL-C LTD. offers a wide range of glass decoration elements.

The sandblasting treatment of glass and mirror surfaces is the most popular with the customers. This type of treatment provides an immense variety of pictures and design elements with their further decoration with bevels, diamante and glass fusing elements.

Colouring and using of tinted glass make it possible to create the individual corporate interior style.

The sandblasted glasses with decoration elements are most popular in interior design of halls, as well as in manufacturing of translucent partitions, various types of interior doors, furniture and sliding-door wardrobes. All these interior elements can be not only functional or decorative but promotional as well.

Using of bevels, diamante and glass fusing elements for decoration of glass and mirror surfaces can put into practice the most fantastic designer's dreams.