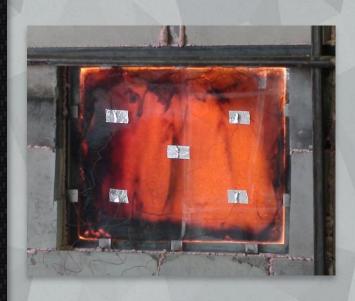

#### **Fire-Resistant Glass**

Types of fire-resistant glass are distinguished depending on the **fire-resistance properties** according to the time of reaching one or successively several standard signs of limit state:

E – loss of textural integrity;
I – loss of thermal insulating capacity when heated;
W – loss of thermal insulating capacity when exposed to heat radiation.

#### **Fire-Resistant Glass**

Fire-resistant glass produced by **MODUL-C LTD.** has high optical and performance characteristics such as: resistance to frost, thermal and sound insulation, safety and long-term serviceability.

Moreover, depending on the fire-resistance index, this type of glass provides **bullet resistance** and **explosion resistance** of corresponding class.