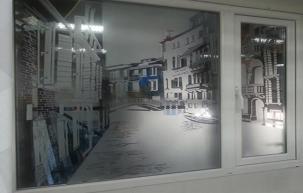

the creative level of interior design (printing of logos, labels and inscriptions in the corporate style on glass office partitions).

In modern interiors glass and mirrors, beyond their practical use, increasingly obtain a decoration function, now and then realizing the ambitious design solutions when the other materials are absolutely unable.

To create and point out the customer's personality and nice style MODUL-C LTD. offers a wide range of glass decoration elements.

The sandblasting treatment of glass and mirror surfaces is the most popular with the customers. This type of treatment provides an immense variety of pictures and design elements with their further decoration with bevels, diamante and glass fusing elements.