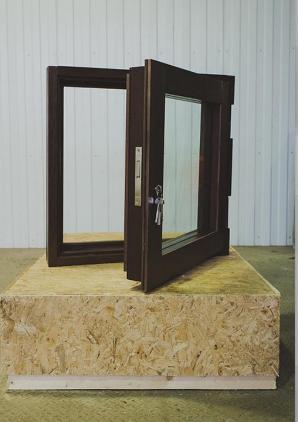

### Armoured Windows

### **Armoured Windows**

MODUL-C LTD. is busy with developing, manufacturing and installation of burglar-, explosion- and bullet-resistant steel-made windows.

Excellent performance characteristics and high wear resistance are the basic requirements imposed to the windows intended for protection of human lives and material values.

### **Armoured Windows**

To provide the maximum presentable appearance with high index of technical resistance against burglary the armoured windows are painted with high-quality European-made powder coatings and decorated with finewood plates of various textures and coloures.

### **Armoured Windows**

The armoured windows with special glasses maintain maximum strength during the whole service life, provide reliable protection of rooms against breaking and the personnel against the weapon killing elements.