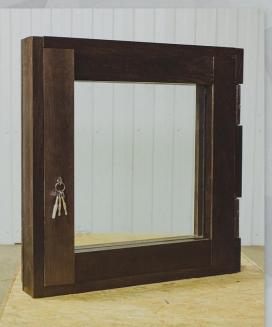

### **Armoured Windows**

MODUL-C LTD. is busy with developing, manufacturing and installation of burglar-, explosion- and bullet-resistant steel-made windows.

Excellent performance characteristics and high wear resistance are the basic requirements imposed to the windows intended for protection of human lives and material values.

### **Armoured Windows**

To provide the maximum presentable appearance with high index of technical resistance against burglary the armoured windows are painted with high-quality European-made powder coatings and decorated with finewood plates of various textures and coloures.

### **Armoured Windows**

The armoured windows with special glasses maintain maximum strength during the whole service life, provide reliable protection of rooms against breaking and the personnel against the weapon killing elements.