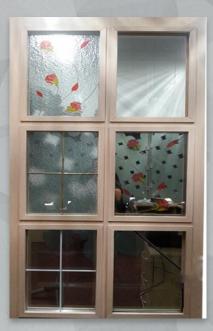

### **Armoured Windows**

MODUL-C LTD. is busy with developing, manufacturing and installation of burglar-, explosion- and bullet-resistant steel-made windows.

Excellent performance characteristics and high wear resistance are the basic requirements imposed to the windows intended for protection of human lives and material values.

### **Armoured Windows**

To provide the maximum presentable appearance with high index of technical resistance against burglary the armoured windows are painted with high-quality European-made powder coatings and decorated with finewood plates of various textures and coloures.

### **Armoured Windows**

The armoured windows with special glasses maintain maximum strength during the whole service life, provide reliable protection of rooms against breaking and the personnel against the weapon killing elements.