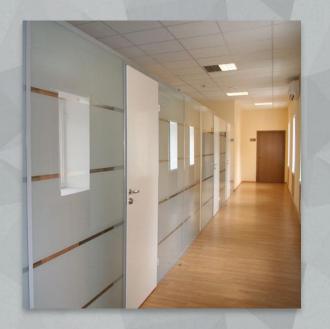

## Office Partitions

### **Office Partitions**

The **new** products mastered by the company are the new **aluminum transparent and solid inside partitions** widely used for office space zoning, bank operating halls and shopping centres.

#### Офисные перегородки

Easy mounting of such constructions makes it possible to mount the customer cabins on the "far armour side", thus, offering our clients to enhance the package approach to solving the problems of technical resistance to burglary as well as to improve

the creative level of interior design (printing of logos, labels and inscriptions in the corporate style on glass office partitions).